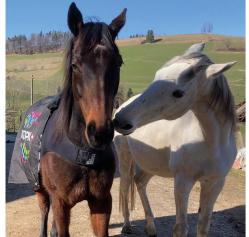

# Wellness For Your Horse

**CENTROPIX** is proud to introduce the **KLOUD VET-SET**, the first ever PEMA technology for any size horse delivering fast results with a safe application. The sophisticated Kafka signal can support the self-preservation processes of our horses. Countless users of the **KLOUD VET-SETs** recommend sessions to support tournament preparation, transportation, or post workout recovery, and much more. It is easy to use with the cordless integrated control unit, with manual or downloadable programming. Simply insert the **KLOUD** technology within the neck piece or horse blanket. Use the hygienic covers for added protection.