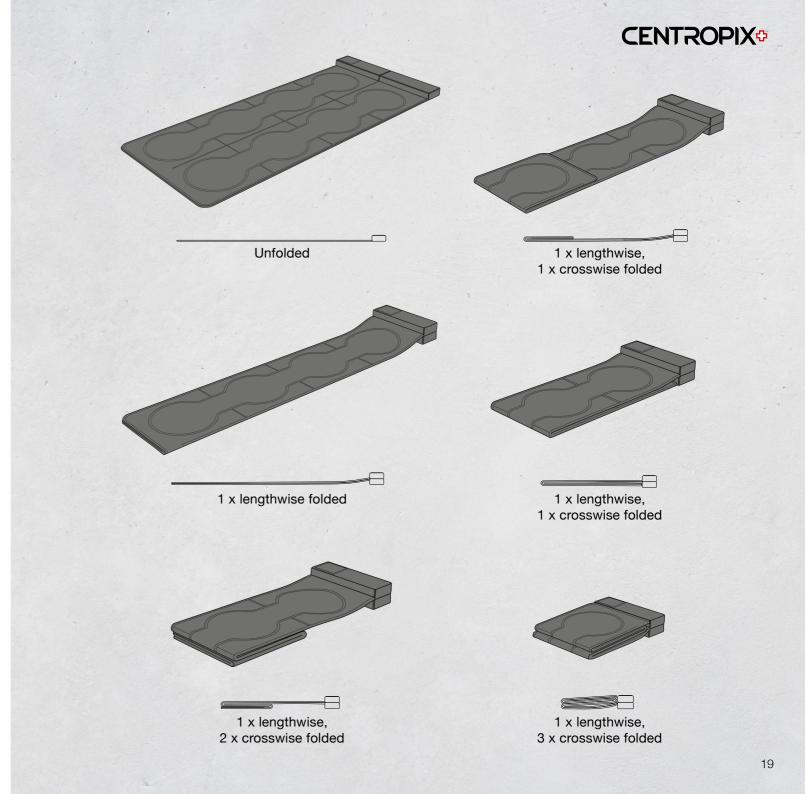

# Powerful Flexible Brilliant

One of the special features of the **KLOUD** device are the various folding options. This not only amplifies the patented signal, but also offers countless and very convenient application possibilities. The average maximum intensity (microtesla) of both applicators is approximately 100  $\mu$ T. This varies within the programs and can of course also be adjusted to individual needs. As you fold the device the average intensity increases. Thus, the strength of the signal can be almost doubled for effect.