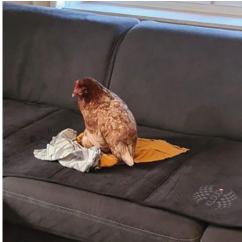

# Animals and the **KLOUD**

It says quite a lot when bees build their hive on the KLOUD, cats and dogs have chosen the KLOUD, as their favorite spot, chickens lay their eggs on the KLOUD, and horses sniff the KLOUD. Animals are very sensitive and have a keen sense for the value of magnetic fields. For this reason, we at CENTROPIX have developed a VET-SET. When using the KLOUD, with other animals we suggest using the protective water-repellent KLOUD, COVER for hygienic practice.