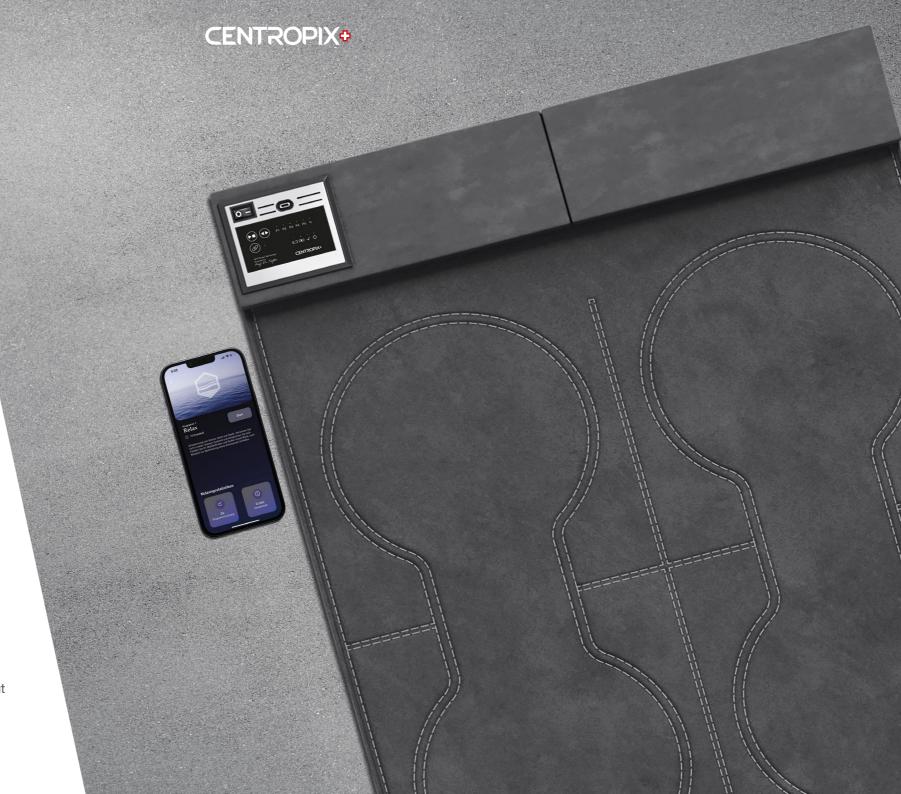

# **CENTROPIX**<sup>©</sup> Mobile Friendly

The **KLOUD** is a wireless PEMA device that can be controlled with a downloadable application on your mobile device. With the CENTROPIX • app, usage is easy, accessible and convenient.

The app can be connected to multiple KLOUDso and offers a choice of five different programs and intensities. Of course, the KLOUDo can also be used manually.