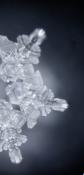

Then it was placed between the BUBBLE o and the WiFi router for only 10 minutes.

It was also placed between the WiFi router and the **COCOON**<sup>o</sup> with its three standard cards (e-smog, sleep well, hawaii harmony) for 10 minutes.

The results are truly fascinating!

**Test duration: 10 minutes** 

Pioneering Wellness Technologies With More Than Just One Function