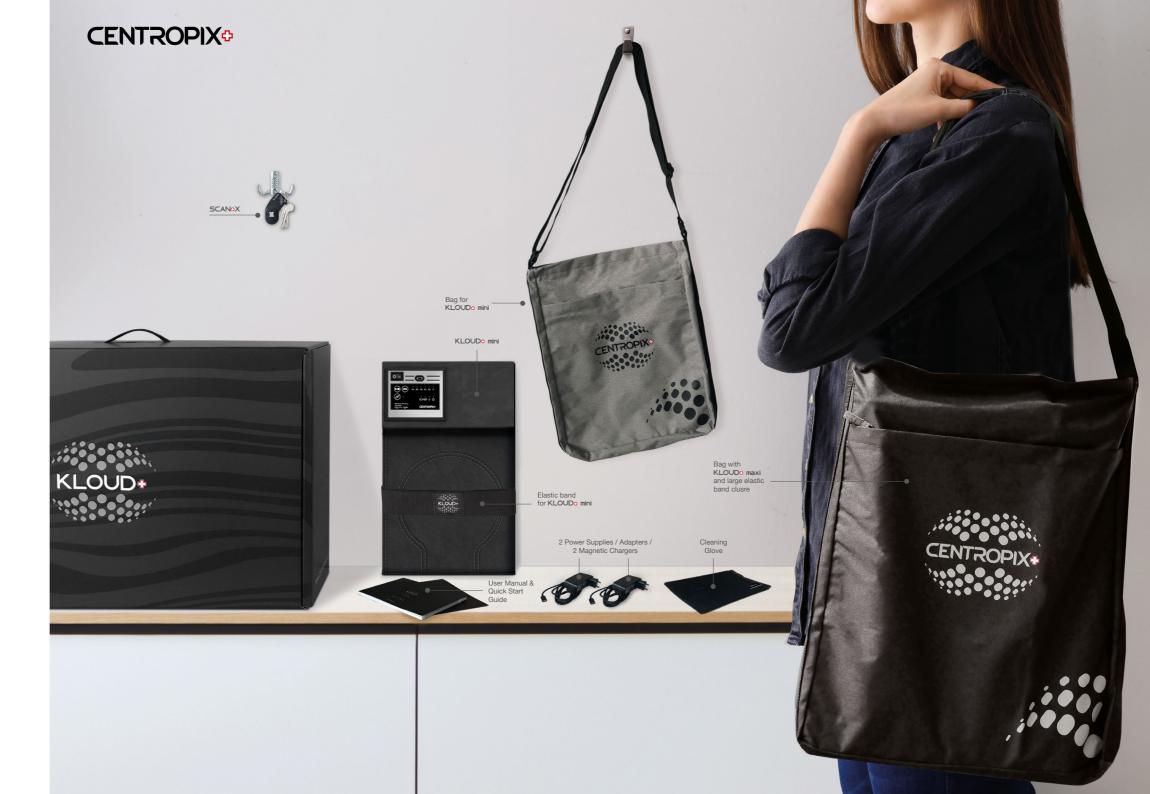

# KLOUDO Complete System

This luxurious at-home wellness system has everything you need wherever you go. The **KLOUD** Complete System includes both the **KLOUD maxi** and **KLOUD mini** along with branded carrying bags, power adapters and charging cables, a special glove for cleaning, and the user manual. With this package is the **SCAN X**, which allows you to acoustically check the Kafka Signal.

# CENTROPIX<sup>®</sup> Bags

With the practical carrying bags from **CENTROPIX**, you can take your KLOUD with you everywhere. The branded bags are included with the purchase of a **KLOUD**<sup>o</sup>, but can also be purchased separately.

# SCAN<sup>o</sup>X

With the practical **SCAN**<sup>o</sup>**X** for the **KLOUD**<sup>o</sup>, electromagnetic fields can be indicated using acoustic signals. Use it to reveal the unique Kafka signal in your **KLOUD**. The **SCAN** is ideal for inspiring prospective customers.