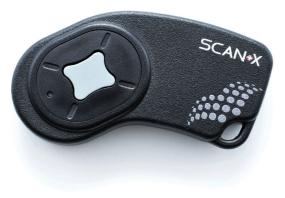

# SCAN<sup>o</sup>X

With the practical **SCAN**<sup>o</sup>**X** for the **KLOUD**<sup>o</sup>, electromagnetic fields can be indicated using acoustic signals. Use it to reveal the unique Kafka signal in your **KLOUD**. The **SCAN** is ideal for inspiring prospective customers.