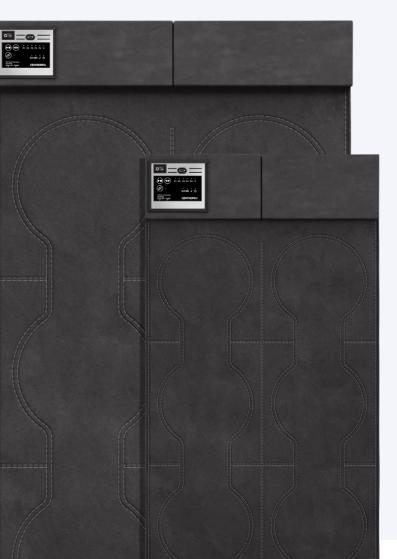

# One KLOUD: Numerous Possibilities

With excellent design and refined engineering, the **KLOUD** is created for those who are looking for a product that can be used in any life situation. With the unique patented, foldable design, the KLOUDo can be used in the office, anywhere at home, or even when traveling. The **KLOUD** is for those who want to experience the highest level of comfort around the clock.

# Powerful Flexible Brilliant

One of the special features of the **KLOUD** device are the various folding options. This not only amplifies the patented signal, but also offers countless and very convenient application possibilities. The average maximum intensity (microtesla) of both applicators is approximately 100  $\mu$ T. This varies within the programs and can of course also be adjusted to individual needs. As you fold the device the average intensity increases. Thus, the strength of the signal can be almost doubled for effect.

# KLOUDO Complete System

This luxurious at-home wellness system has everything you need wherever you go. The **KLOUD** Complete System includes both the **KLOUD maxi** and **KLOUD mini** along with branded carrying bags, power adapters and charging cables, a special glove for cleaning, and the user manual. With this package is the **SCAN X**, which allows you to acoustically check the Kafka Signal.