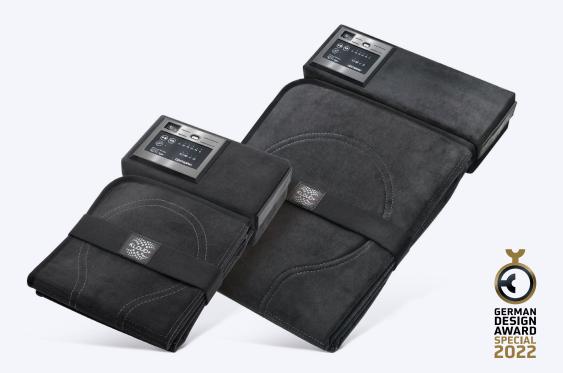

# The KLOUD+ The Life Energizer

Introducing a new development that has never existed like this before! The **KLOUD** offers a wellness experience at the highest level: mobile - uncomplicated - effective.

# **KLOUD** Benefits

The **KLOUD**<sup>o</sup> is the world's first PEMA applicator to feature the breakthrough KAFKA PEMA signal. It contains a cloud-based and patented technology, which can be controlled via the **CENTROPIX**<sup>o</sup> app or the manual applicator. This award-winning device is lightweight and foldable, easy to use on the go, with convenient mobile phone use.

# Award-Winning!

The design of the **KLOUD** is enjoyed by users, and recognized by design professionals. In 2022, the board of the German Design Award, one of the most recognized design awards worldwide, has honored the **KLOUD** with a Special Mention Award. This award highlights the contribution that excellent design can make to create practical solutions in our environment.