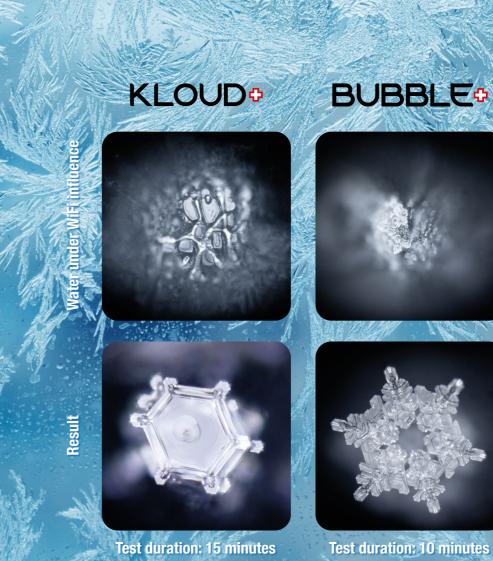

# SCIENCE Study with Water Crystals

The water laboratory Hado Life of Dipl. Ing. MSc Rasmus Gaupp-Berghausen has been investigating water for its formative properties for many years.

Water ice crystal photography is the method developed by Dr. Emoto to examine frozen water samples at 200x magnification in a reflected light microscope.

Based on the findings of Dr. Emoto, the form-giving image forces of water are examined and illustrated by ice crystal images. Good and above all natural water is characterized by particularly beautiful and harmonious appearing forms.

Reverse osmosis water was first exposed to a WiFi router for ten minutes before each experiment (see right images).

Then it was placed on the **KLOUD** for 15 minutes at program 5 and highest intensity.

Then it was placed between the BUBBLE o and the WiFi router for only 10 minutes.

It was also placed between the WiFi router and the **COCOON**<sup>o</sup> with its three standard cards (e-smog, sleep well, hawaii harmony) for 10 minutes.

The results are truly fascinating!

**Test duration: 10 minutes** 

Pioneering Wellness Technologies With More Than Just One Function