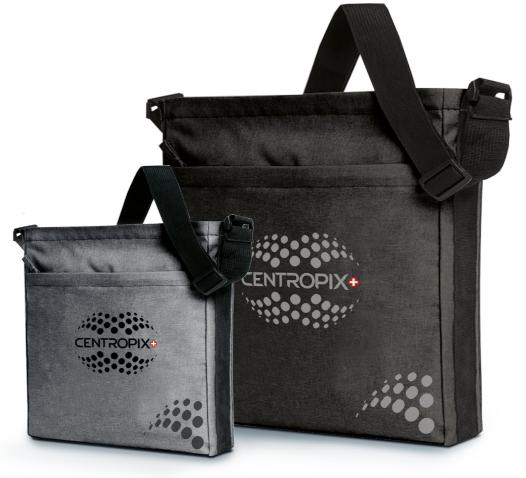

# CENTROPIX<sup>®</sup> Bags

With the practical carrying bags from **CENTROPIX**, you can take your KLOUD with you everywhere. The branded bags are included with the purchase of a **KLOUD**<sup>o</sup>, but can also be purchased separately.