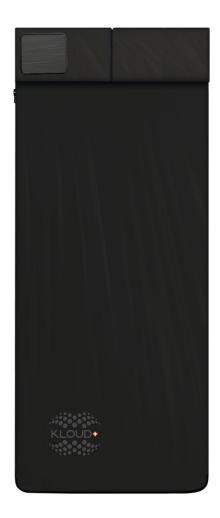

# The KLOUD+ The Life Energizer

Introducing a new development that has never existed like this before! The **KLOUD** offers a wellness experience at the highest level: mobile - uncomplicated - effective.

# **KLOUD** Benefits

The **KLOUD**<sup>o</sup> is the world's first PEMA applicator to feature the breakthrough KAFKA PEMA signal. It contains a cloud-based and patented technology, which can be controlled via the **CENTROPIX**<sup>o</sup> app or the manual applicator. This award-winning device is lightweight and foldable, easy to use on the go, with convenient mobile phone use.