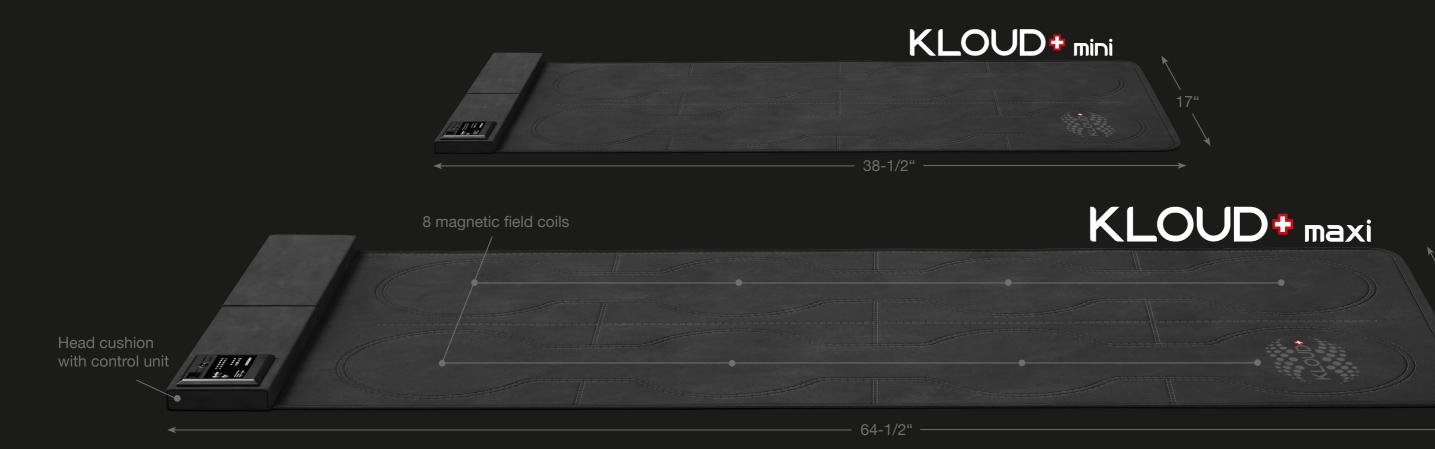

# KLOUDO Complete System

This luxurious at-home wellness system has everything you need wherever you go. The **KLOUD** Complete System includes both the **KLOUD maxi** and **KLOUD mini** along with branded carrying bags, power adapters and charging cables, a special glove for cleaning, and the user manual. With this package is the **SCAN X**, which allows you to acoustically check the Kafka Signal.

### **CENTROPIX**<sup>©</sup>

Probably the most modern electromagnetic field device for animals

KLOUD+

Separate horse blanket with integrated KLOUD<sup>o</sup> maxi

Separate neck piece with integrated KLOUD<sup>o</sup> mini