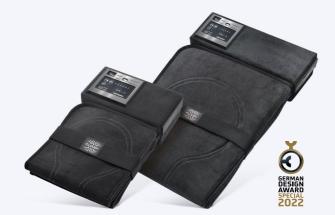

# Wellness For Your Horse

**CENTROPIX** is proud to introduce the **KLOUD VET-SET**, the first ever PEMA technology for any size horse delivering fast results with a safe application. The sophisticated Kafka signal can support the self-preservation processes of our horses. Countless users of the **KLOUD VET-SETs** recommend sessions to support tournament preparation, transportation, or post workout recovery, and much more. It is easy to use with the cordless integrated control unit, with manual or downloadable programming. Simply insert the **KLOUD** technology within the neck piece or horse blanket. Use the hygienic covers for added protection.

### **CENTROPIX**<sup>©</sup>

Probably the most modern electromagnetic field device for animals

KLOUD+

Separate horse blanket with integrated KLOUD<sup>o</sup> maxi

Separate neck piece with integrated KLOUD<sup>o</sup> mini