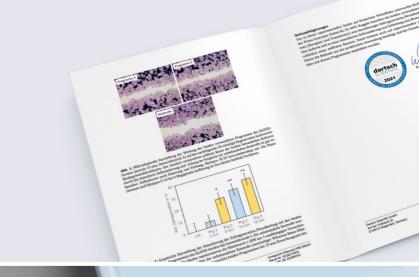

### **CENTROPIX**

Zellregeneration / Wundheilung bei kultivierten Bindegewebsfibroblasten unter dem Einfluss des KLOUD-Applikators

#### KLOUD<sup>®</sup> Testbericht