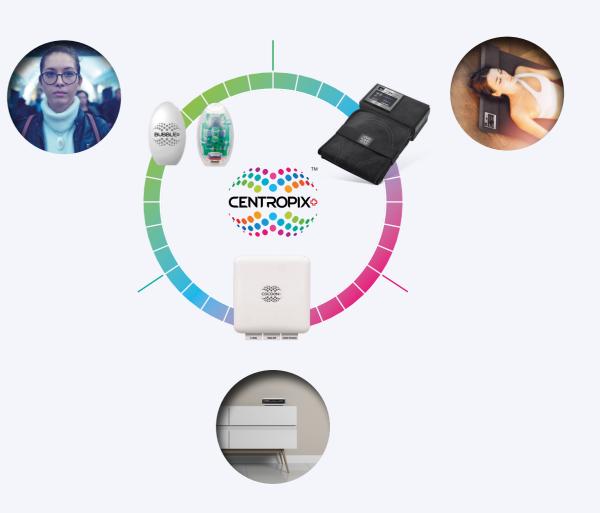

# Technology Validation

It is very important that the technology and effect of **CENTROPIX** • products have been verified from a scientific point of view and can be backed up with research. There are numerous publications, reports and studies on the **KLOUD** •, **BUBBLE** • and **COCOON** •.

# **KLOUD**<sup>o</sup>

- PATENTED & AWARD-WINNING -

Recharge pure life energy with the probably most innvoative form of electromagnetic field application

COCOON<sup>O</sup>

— 2 in 1 —

E-smog room converter and

active frequency code generator

in one

— 3 in 1 —

E-smog converter, pulsating magnetic field and frequency code generator in one necklace pendant

### **CENTROPIX**<sup>©</sup>

Probably the most modern electromagnetic field device for animals

KLOUD+

Separate horse blanket with integrated KLOUD<sup>o</sup> maxi

Separate neck piece with integrated KLOUD<sup>o</sup> mini

# Complete Life Energy

The **CENTROPIX**<sup>o</sup> products complement each other perfectly. They protect against the the invisible dangers of modern stressors and recharge missing life energy. The KLOUD supplies your body with life energy by means of molecular activation - energy that is needed to maintain life-sustaining processes. The **COCOON**<sup>o</sup> Room Converter converts non-thermal e-smog into frequency codes which protect the body's self-preservation mechanisms. The BUBBLE o which also converts non-thermal e-smog and provides valuable frequency codes, is probably the smallest pulsating electromagnetic field (PEMF), which can recharge your body around the clock. All of these functions are in just one small wearable pendant that you can enjoy wherever you go.