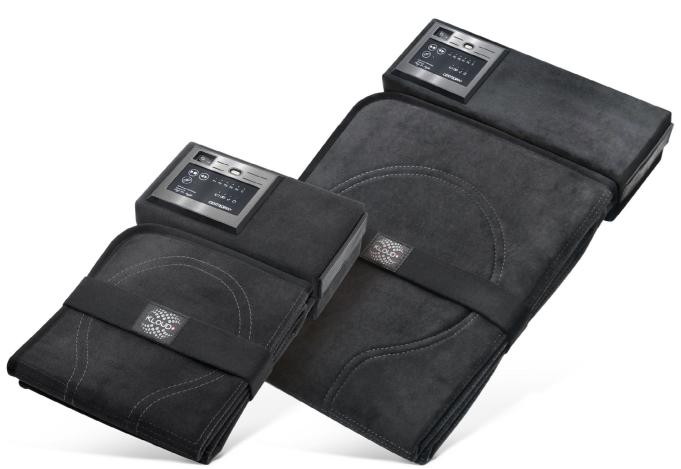

# The KLOUD+ The Life Energizer

Introducing a new development that has never existed like this before! The **KLOUD** offers a wellness experience at the highest level: mobile - uncomplicated - effective.

# **KLOUD** Benefits

The **KLOUD**<sup>o</sup> is the world's first PEMA applicator to feature the breakthrough KAFKA PEMA signal. It contains a cloud-based and patented technology, which can be controlled via the **CENTROPIX**<sup>o</sup> app or the manual applicator. This award-winning device is lightweight and foldable, easy to use on the go, with convenient mobile phone use.

# One KLOUD: Numerous Possibilities

With excellent design and refined engineering, the **KLOUD** is created for those who are looking for a product that can be used in any life situation. With the unique patented, foldable design, the KLOUDo can be used in the office, anywhere at home, or even when traveling. The **KLOUD** is for those who want to experience the highest level of comfort around the clock.

# Powerful Flexible Brilliant

One of the special features of the **KLOUD** device are the various folding options. This not only amplifies the patented signal, but also offers countless and very convenient application possibilities. The average maximum intensity (microtesla) of both applicators is approximately 100  $\mu$ T. This varies within the programs and can of course also be adjusted to individual needs. As you fold the device the average intensity increases. Thus, the strength of the signal can be almost doubled for effect.