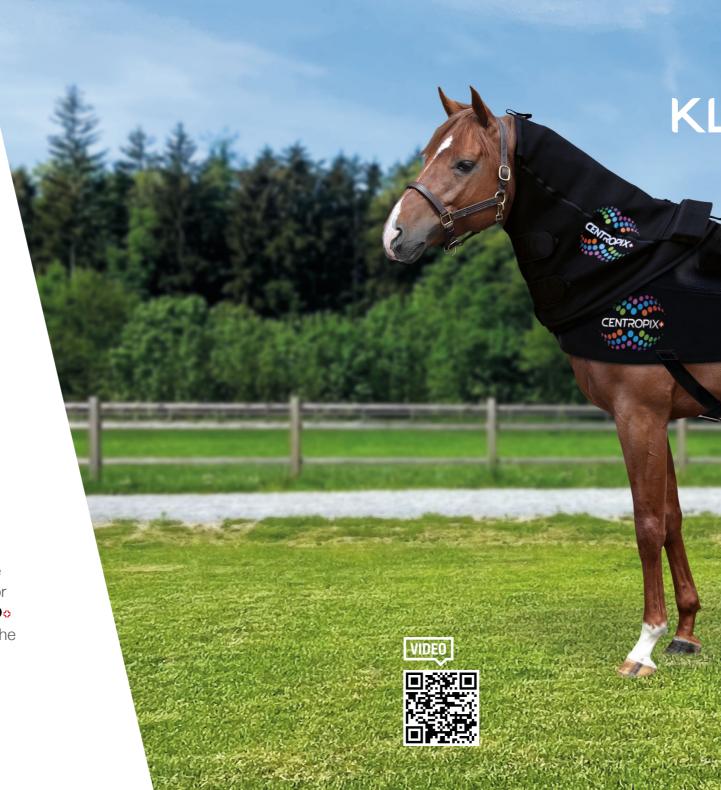

# Wellness For Your Horse

**CENTROPIX** is proud to introduce the **KLOUD VET-SET**, the first ever PEMA technology for any size horse delivering fast results with a safe application. The sophisticated Kafka signal can support the self-preservation processes of our horses. Countless users of the **KLOUD VET-SETs** recommend sessions to support tournament preparation, transportation, or post workout recovery, and much more. It is easy to use with the cordless integrated control unit, with manual or downloadable programming. Simply insert the **KLOUD** technology within the neck piece or horse blanket. Use the hygienic covers for added protection.

# Animals and the **KLOUD**

It says quite a lot when bees build their hive on the KLOUD, cats and dogs have chosen the KLOUD, as their favorite spot, chickens lay their eggs on the KLOUD, and horses sniff the KLOUD. Animals are very sensitive and have a keen sense for the value of magnetic fields. For this reason, we at CENTROPIX have developed a VET-SET. When using the KLOUD, with other animals we suggest using the protective water-repellent KLOUD, COVER for hygienic practice.

### **CENTROPIX**<sup>©</sup>

Probably the most modern electromagnetic field device for animals

KLOUD+

Separate horse blanket with integrated KLOUD<sup>o</sup> maxi

Separate neck piece with integrated KLOUD<sup>o</sup> mini