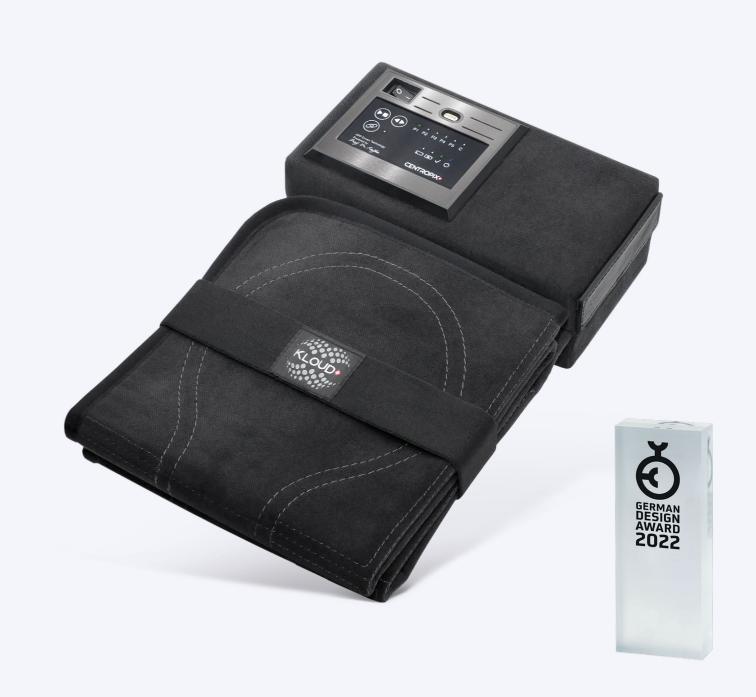

# One KLOUD: Numerous Possibilities

With excellent design and refined engineering, the **KLOUD** is created for those who are looking for a product that can be used in any life situation. With the unique patented, foldable design, the KLOUDo can be used in the office, anywhere at home, or even when traveling. The **KLOUD** is for those who want to experience the highest level of comfort around the clock.

# Powerful Flexible Brilliant

One of the special features of the **KLOUD** device are the various folding options. This not only amplifies the patented signal, but also offers countless and very convenient application possibilities. The average maximum intensity (microtesla) of both applicators is approximately 100  $\mu$ T. This varies within the programs and can of course also be adjusted to individual needs. As you fold the device the average intensity increases. Thus, the strength of the signal can be almost doubled for effect.

# Award-Winning!

The design of the **KLOUD** is enjoyed by users, and recognized by design professionals. In 2022, the board of the German Design Award, one of the most recognized design awards worldwide, has honored the **KLOUD** with a Special Mention Award. This award highlights the contribution that excellent design can make to create practical solutions in our environment.