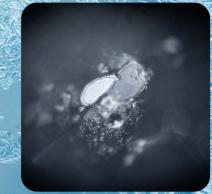

Reverse osmosis water was first exposed to a WiFi router for ten minutes before each experiment (see right images).

Then it was placed on the **KLOUD** for 15 minutes at program 5 and highest intensity.