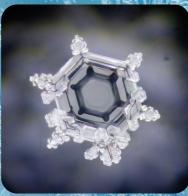

# SCIENCE Study with Water Crystals

The water laboratory Hado Life of Dipl. Ing. MSc Rasmus Gaupp-Berghausen has been investigating water for its formative properties for many years.

Water ice crystal photography is the method developed by Dr. Emoto to examine frozen water samples at 200x magnification in a reflected light microscope.

Based on the findings of Dr. Emoto, the form-giving image forces of water are examined and illustrated by ice crystal images. Good and above all natural water is characterized by particularly beautiful and harmonious appearing forms.

Reverse osmosis water was first exposed to a WiFi router for ten minutes before each experiment (see right images).

Then it was placed on the **KLOUD** for 15 minutes at program 5 and highest intensity.

The results are truly fascinating!

**Test duration: 10 minutes** 

Pioneering Wellness Technologies With More Than Just One Function