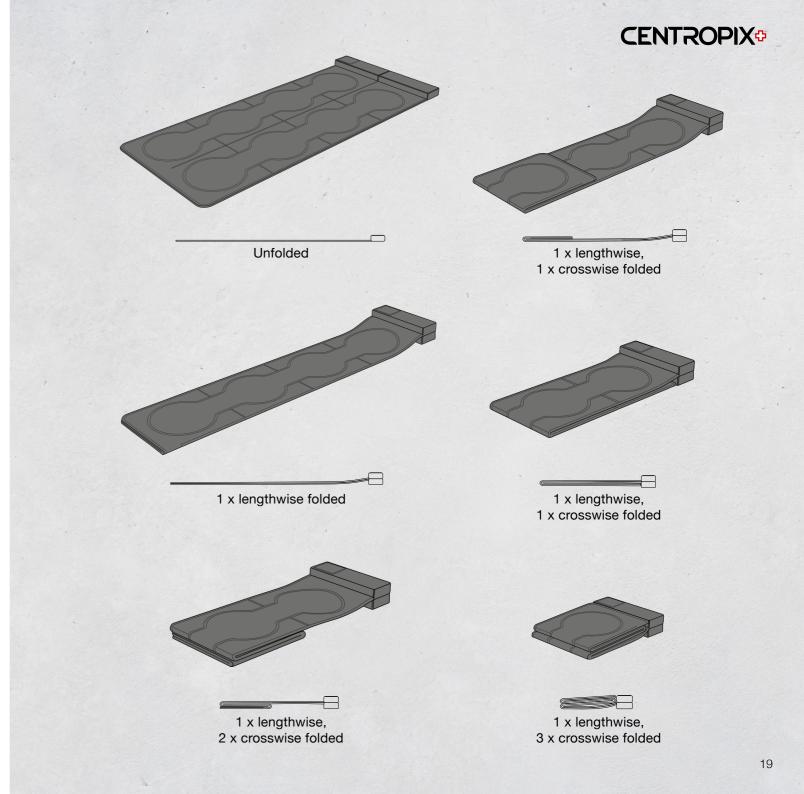

# Powerful Flexible Brilliant

One of the special features of the **KLOUD** device are the various folding options. This not only amplifies the patented signal, but also offers countless and very convenient application possibilities. The average maximum intensity (microtesla) of both applicators is approximately 100  $\mu$ T. This varies within the programs and can of course also be adjusted to individual needs. As you fold the device the average intensity increases. Thus, the strength of the signal can be almost doubled for effect.