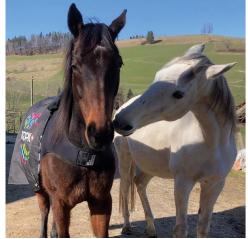

# Wellness For Your Horse

**CENTROPIX**<sup>o</sup> is proud to introduce the **KLOUD**<sup>o</sup> **VET-SET**, the first ever PEMA technology for any size horse delivering fast results with a safe application. The sophisticated Kafka signal can support the selfpreservation processes of our horses. Countless users of the **KLOUD VET-SETs** recommend sessions to support tournament preparation, transportation, or post workout recovery, and much more. It is easy to use with the cordless integrated control unit, with manual or downloadable programming. Simply insert the KLOUDo technology within the neck piece or horse blanket. Use the hygienic covers for added protection.