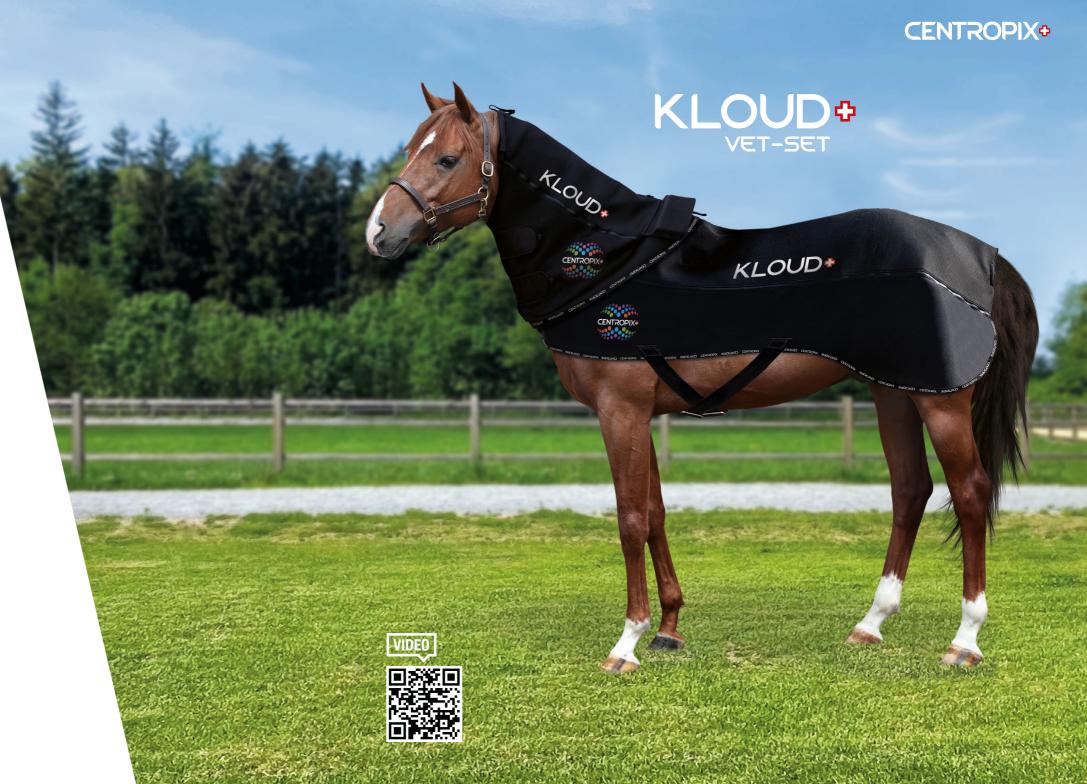

# Wellness For Your Horse

**CENTROPIX**<sup>o</sup> is proud to introduce the **KLOUD**<sup>o</sup> **VET-SET**, the first ever PEMA technology for any size horse delivering fast results with a safe application. The sophisticated Kafka signal can support the selfpreservation processes of our horses. Countless users of the **KLOUD VET-SETs** recommend sessions to support tournament preparation, transportation, or post workout recovery, and much more. It is easy to use with the cordless integrated control unit, with manual or downloadable programming. Simply insert the KLOUDo technology within the neck piece or horse blanket. Use the hygienic covers for added protection.

### **CENTROPIX**<sup>©</sup>

Probably the most modern electromagnetic field device for animals

KLOUD\*

Separate horse blanket with integrated KLOUD<sup>o</sup> maxi

Separate neck piece with integrated KLOUD<sup>©</sup> mini