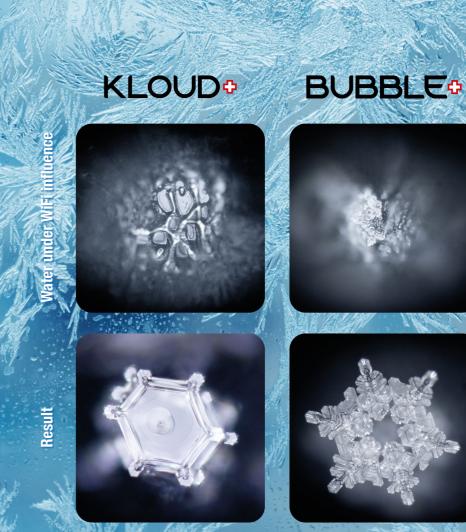

# SCIENCE Study with Water Crystals

The water laboratory Hado Life of Dipl. Ing. MSc Rasmus Gaupp-Berghausen has been investigating water for its formative properties for many years.

Water ice crystal photography is the method developed by Dr. Emoto to examine frozen water samples at 200x magnification in a reflected light microscope.

Based on the findings of Dr. Emoto, the form-giving image forces of water are examined and illustrated by ice crystal images. Good and above all natural water is characterized by particularly beautiful and harmonious appearing forms.

Each sample of reverse osmosis water was exposed to a WiFi router for ten minutes before each experiment.

A water sample was placed on the KLOUDo for 15 minutes at program 5 and highest intensity.

Another sample was placed between the **BUBBLE** and the WiFi router for 10 minutes.

And the last sample was placed between the WiFi router and the **COCOON**<sup>o</sup> with its three standard cards (e-smog, sleep well, hawaii harmony) for 10 minutes.

The results are truly fascinating!

Test duration: 15 minutes

**Test duration: 10 minutes** 

**Test duration: 10 minutes** 

Pioneering Wellness Technologies With More Than Just One Function