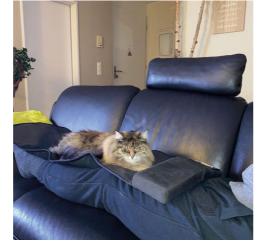

# Animals and the **KLOUD**

It says quite a lot when bees build their hive on the KLOUD, cats and dogs have chosen the KLOUD, as their favorite spot, chickens lay their eggs on the KLOUD, and horses sniff the KLOUD. Animals are very sensitive and have a keen sense for the value of magnetic fields. For this reason, we at CENTROPIX have developed a VET-SET. When using the KLOUD, with other animals we suggest using the protective water-repellent KLOUD, COVER for hygienic practice.