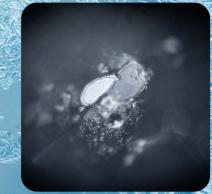

Each sample of reverse osmosis water was exposed to a WiFi router for ten minutes before each experiment.

A water sample was placed on the KLOUDo for 15 minutes at program 5 and highest intensity.

Another sample was placed between the **BUBBLE** and the WiFi router for 10 minutes.

Test duration: 15 minutes

**Test duration: 10 minutes** 

**Test duration: 10 minutes** 

Pioneering Wellness Technologies With More Than Just One Function