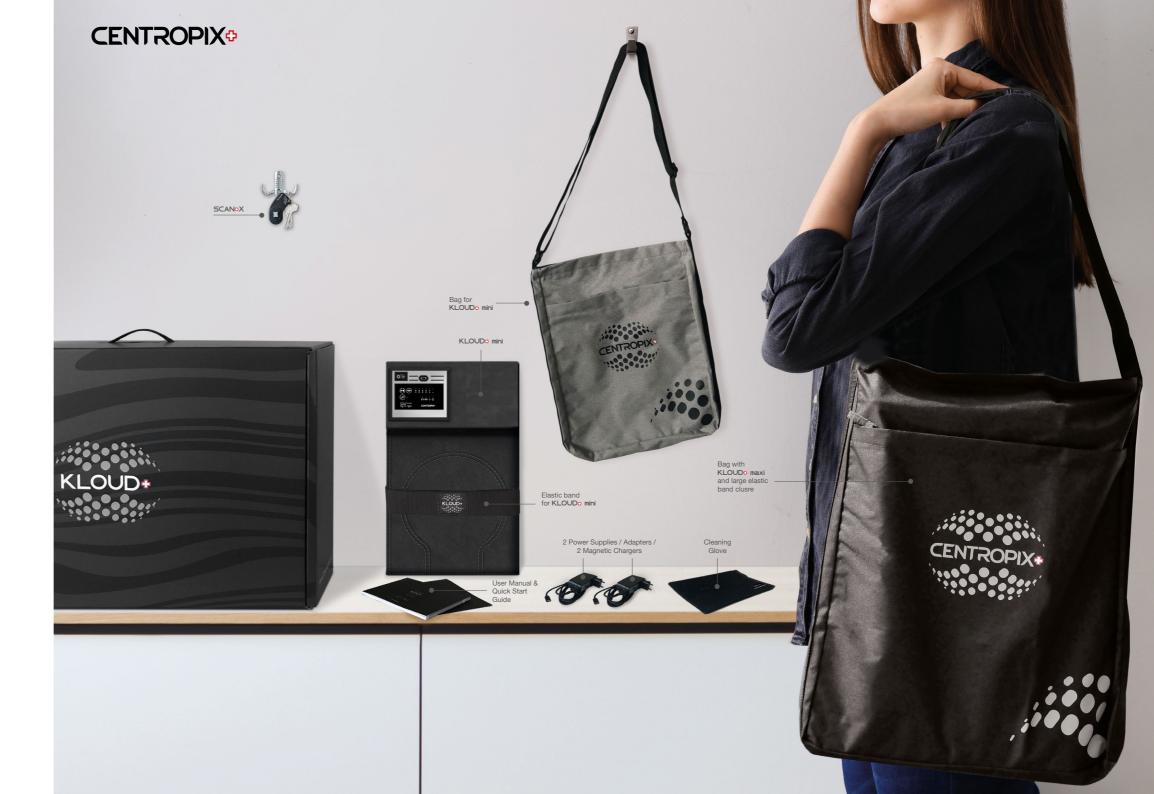

# KLOUDO Complete System

This luxurious at-home wellness system has everything you need wherever you go. The **KLOUD** Complete System includes both the **KLOUD maxi** and **KLOUD mini** along with branded carrying bags, power adapters and charging cables, a special glove for cleaning, and the user manual. With this package is the **SCAN X**, which allows you to acoustically check the Kafka Signal.

# CENTROPIX<sup>®</sup> Bags

With the practical carrying bags from **CENTROPIX**, you can take your KLOUD with you everywhere. The branded bags are included with the purchase of a **KLOUD**<sup>o</sup>, but can also be purchased separately.

# SCAN<sup>o</sup>X

With the practical **SCAN**<sup>o</sup>**X** for the **KLOUD**<sup>o</sup>, electromagnetic fields can be indicated using acoustic signals. Use it to reveal the unique Kafka signal in your **KLOUD**. The **SCAN** is ideal for inspiring prospective customers.