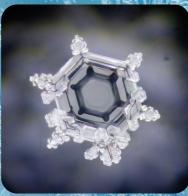

# SCIENCE Study with Water Crystals

The water laboratory Hado Life of Dipl. Ing. MSc Rasmus Gaupp-Berghausen has been investigating water for its formative properties for many years.

Water ice crystal photography is the method developed by Dr. Emoto to examine frozen water samples at 200x magnification in a reflected light microscope.

Based on the findings of Dr. Emoto, the form-giving image forces of water are examined and illustrated by ice crystal images. Good and above all natural water is characterized by particularly beautiful and harmonious appearing forms.

Each sample of reverse osmosis water was exposed to a WiFi router for ten minutes before each experiment.

A water sample was placed on the KLOUDo for 15 minutes at program 5 and highest intensity.

Another sample was placed between the **BUBBLE** and the WiFi router for 10 minutes.

Test duration: 15 minutes

**Test duration: 10 minutes** 

**Test duration: 10 minutes** 

Pioneering Wellness Technologies With More Than Just One Function