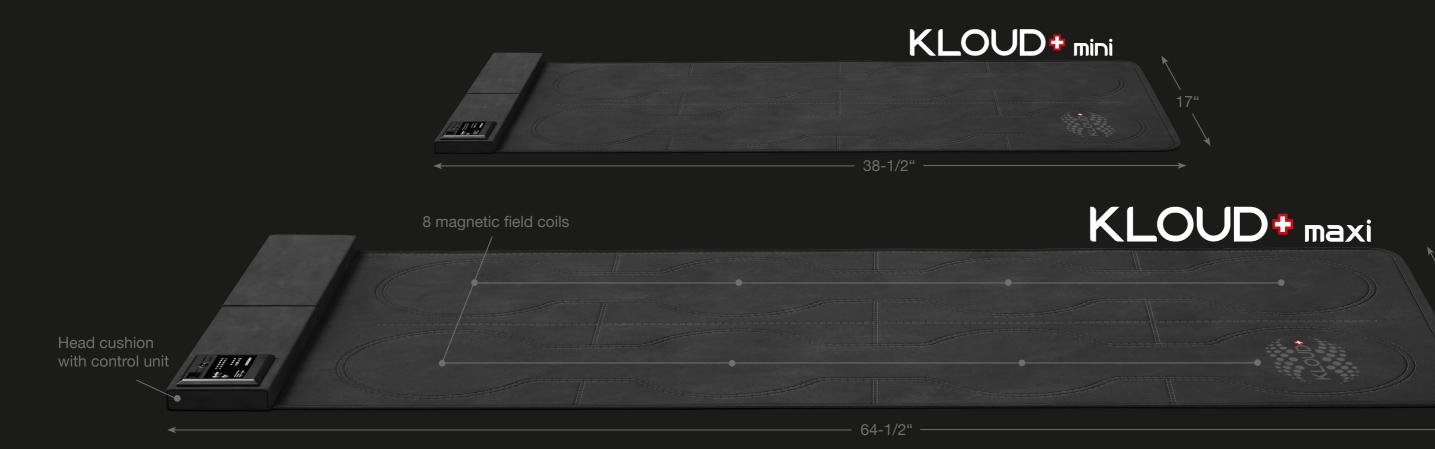

# **KLOUD** Benefits

The **KLOUD**<sup>o</sup> is the world's first PEMA applicator to feature the breakthrough KAFKA PEMA signal. It contains a cloud-based and patented technology, which can be controlled via the **CENTROPIX**<sup>o</sup> app or the manual applicator. This award-winning device is lightweight and foldable, easy to use on the go, with convenient mobile phone use.

# One KLOUD: Numerous Possibilities

With excellent design and refined engineering, the **KLOUD** is created for those who are looking for a product that can be used in any life situation. With the unique patented, foldable design, the KLOUDo can be used in the office, anywhere at home, or even when traveling. The **KLOUD** is for those who want to experience the highest level of comfort around the clock.

# Powerful Flexible Brilliant

One of the special features of the **KLOUD** device are the various folding options. This not only amplifies the patented signal, but also offers countless and very convenient application possibilities. The average maximum intensity (microtesla) of both applicators is approximately 100  $\mu$ T. This varies within the programs and can of course also be adjusted to individual needs. As you fold the device the average intensity increases. Thus, the strength of the signal can be almost doubled for effect.