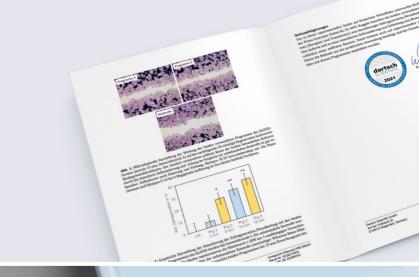

## **CENTROPIX**

Zellregeneration / Wundheilung bei kultivierten Bindegewebsfibroblasten unter dem Einfluss des KLOUD-Applikators

#### KLOUD<sup>®</sup> Testbericht