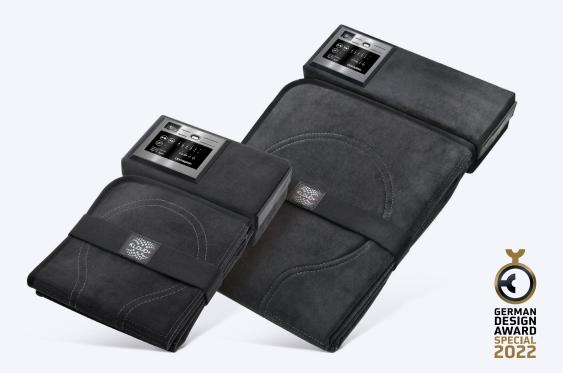

# The KLOUD+ The Life Energizer

Introducing a new development that has never existed like this before! The **KLOUD** offers a wellness experience at the highest level: mobile - uncomplicated - effective.

# **KLOUD** Benefits

The **KLOUD**<sup>o</sup> is the world's first PEMA applicator to feature the breakthrough KAFKA PEMA signal. It contains a cloud-based and patented technology, which can be controlled via the **CENTROPIX**<sup>o</sup> app or the manual applicator. This award-winning device is lightweight and foldable, easy to use on the go, with convenient mobile phone use.

# One KLOUD: Numerous Possibilities

With excellent design and refined engineering, the **KLOUD** is created for those who are looking for a product that can be used in any life situation. With the unique patented, foldable design, the KLOUDo can be used in the office, anywhere at home, or even when traveling. The **KLOUD** is for those who want to experience the highest level of comfort around the clock.

# Award-Winning!

The design of the **KLOUD** is enjoyed by users, and recognized by design professionals. In 2022, the board of the German Design Award, one of the most recognized design awards worldwide, has honored the **KLOUD** with a Special Mention Award. This award highlights the contribution that excellent design can make to create practical solutions in our environment.