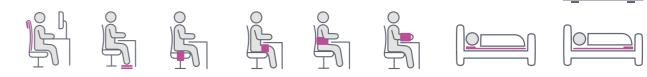

# KLOUDº COVER Hygenic Protection

Protective fitted KLOUD COVERs are washable and moisture resistant, made from medical grade material. **COVERs** are used in practices for applications with different patients in the human and veterinary field and easy to keep clean. Available in both maxi and mini sizes, the **COVER** will help keep your **KLOUD**<sup>o</sup> in great condition.

# Wellness For Your Horse

**CENTROPIX**<sup>o</sup> is proud to introduce the **KLOUD**<sup>o</sup> **VET-SET**, the first ever PEMA technology for any size horse delivering fast results with a safe application. The sophisticated Kafka signal can support the selfpreservation processes of our horses. Countless users of the **KLOUD VET-SETs** recommend sessions to support tournament preparation, transportation, or post workout recovery, and much more. It is easy to use with the cordless integrated control unit, with manual or downloadable programming. Simply insert the KLOUDo technology within the neck piece or horse blanket. Use the hygienic covers for added protection.

# Animals and the **KLOUD**

It says quite a lot when bees build their hive on the KLOUD, cats and dogs have chosen the KLOUD, as their favorite spot, chickens lay their eggs on the KLOUD, and horses sniff the KLOUD. Animals are very sensitive and have a keen sense for the value of magnetic fields. For this reason, we at CENTROPIX have developed a VET-SET. When using the KLOUD, with other animals we suggest using the protective water-repellent KLOUD, COVER for hygienic practice.