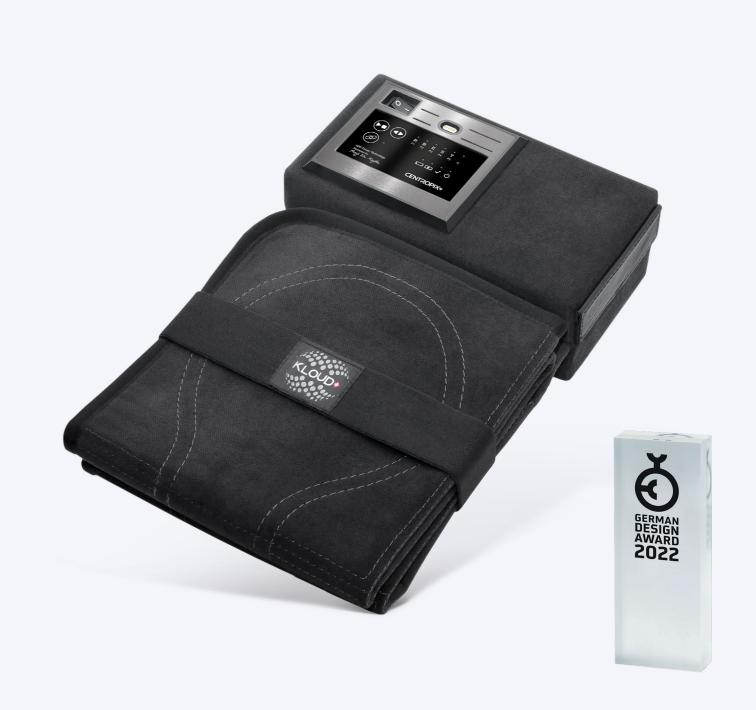

# Award-Winning!

The design of the **KLOUD** is enjoyed by users, and recognized by design professionals. In 2022, the board of the German Design Award, one of the most recognized design awards worldwide, has honored the **KLOUD** with a Special Mention Award. This award highlights the contribution that excellent design can make to create practical solutions in our environment.

# Powerful Flexible Brilliant

One of the special features of the **KLOUD** device are the various folding options. This not only amplifies the patented signal, but also offers countless and very convenient application possibilities. The average maximum intensity (microtesla) of both applicators is approximately 100  $\mu$ T. This varies within the programs and can of course also be adjusted to individual needs. As you fold the device the average intensity increases. Thus, the strength of the signal can be almost doubled for effect.