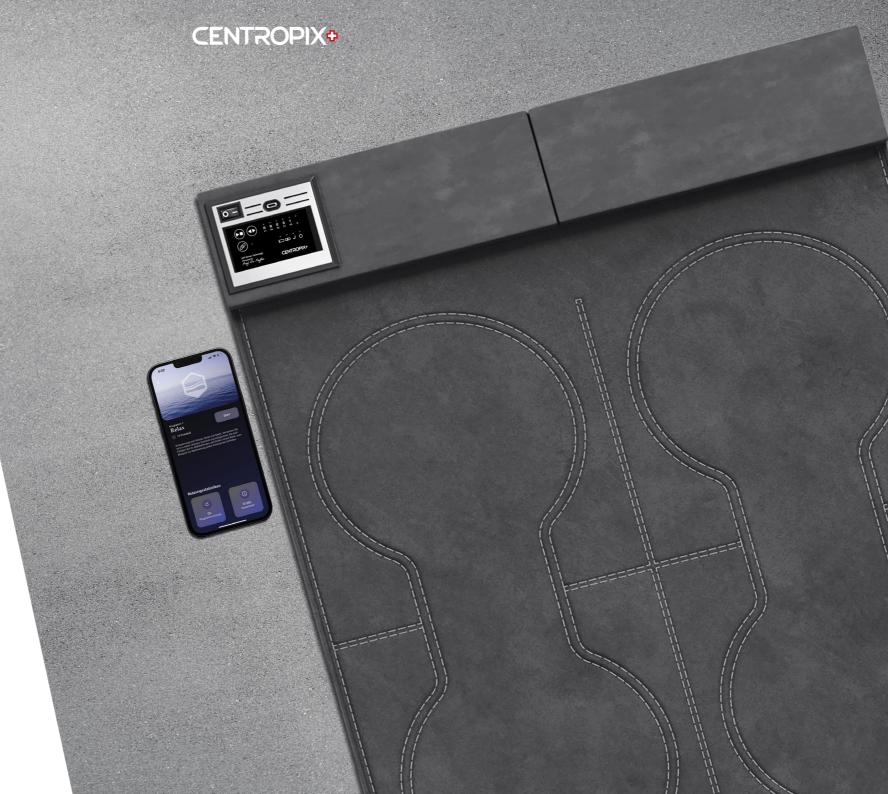

# **CENTROPIX**<sup>©</sup> Mobile Friendly

The **KLOUD** is a wireless PEMA device that can be controlled with a downloadable application on your mobile device. With the CENTROPIX • app, usage is easy, accessible and convenient.

The app can be connected to multiple KLOUDso and offers a choice of five different programs and intensities. Of course, the KLOUDo can also be used manually.