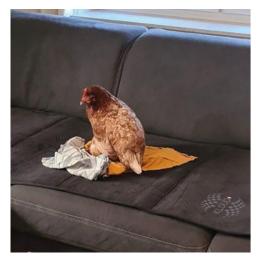

# Animals and the **KLOUD**

It says quite a lot when bees build their hive on the KLOUD, cats and dogs have chosen the KLOUD, as their favorite spot, chickens lay their eggs on the KLOUD, and horses sniff the KLOUD. Animals are very sensitive and have a keen sense for the value of magnetic fields. For this reason, we at CENTROPIX have developed a VET-SET. When using the KLOUD, with other animals we suggest using the protective water-repellent KLOUD, COVER for hygienic practice.