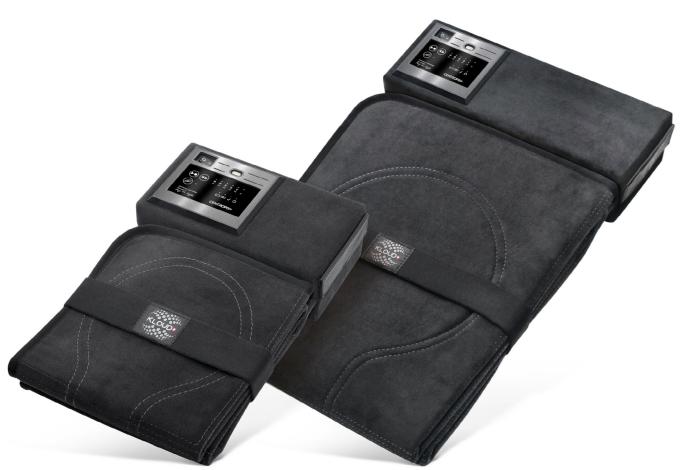

# One KLOUD: Numerous Possibilities

With excellent design and refined engineering, the **KLOUD** is created for those who are looking for a product that can be used in any life situation. With the unique patented, foldable design, the KLOUDo can be used in the office, anywhere at home, or even when traveling. The **KLOUD** is for those who want to experience the highest level of comfort around the clock.

# Powerful Flexible Brilliant

One of the special features of the **KLOUD** device are the various folding options. This not only amplifies the patented signal, but also offers countless and very convenient application possibilities. The average maximum intensity (microtesla) of both applicators is approximately 100  $\mu$ T. This varies within the programs and can of course also be adjusted to individual needs. As you fold the device the average intensity increases. Thus, the strength of the signal can be almost doubled for effect.

# KLOUDO Complete System

This luxurious at-home wellness system has everything you need wherever you go. The **KLOUD** Complete System includes both the **KLOUD maxi** and **KLOUD mini** along with branded carrying bags, power adapters and charging cables, a special glove for cleaning, and the user manual. With this package is the **SCAN X**, which allows you to acoustically check the Kafka Signal.