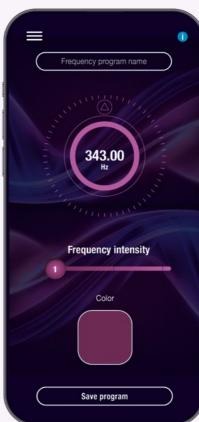

## Individual experiences are ready to customize

The easy to use frequency wheel on the app offers setting options aligned with your chosen frequency package.

With full activation using the complete frequency package, you can select frequencies in the range from 0.076 hertz to 1,000 hertz.

Customize your BUBBLE<sup>2</sup> precisely to your individual requirements.

By saving your preferred frequencies in a practical frequency list, you have quick access to use them at any time.

Indispensable B<sup>2</sup> in-app tools offer the convenience of diversity to the fullest.