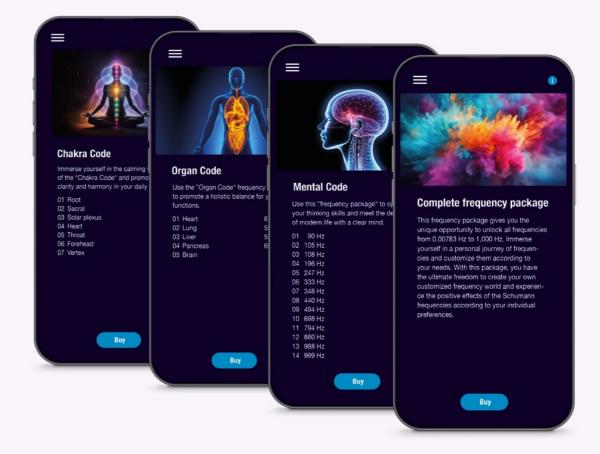

## Individual experiences are ready to customize

The easy to use frequency wheel on the app offers setting options aligned with your chosen frequency package.

With full activation using the complete frequency package, you can select frequencies in the range from 0.076 hertz to 1,000 hertz.

Customize your BUBBLE<sup>2</sup> precisely to your individual requirements.

By saving your preferred frequencies in a practical frequency list, you have quick access to use them at any time.

Indispensable B<sup>2</sup> in-app tools offer the convenience of diversity to the fullest.