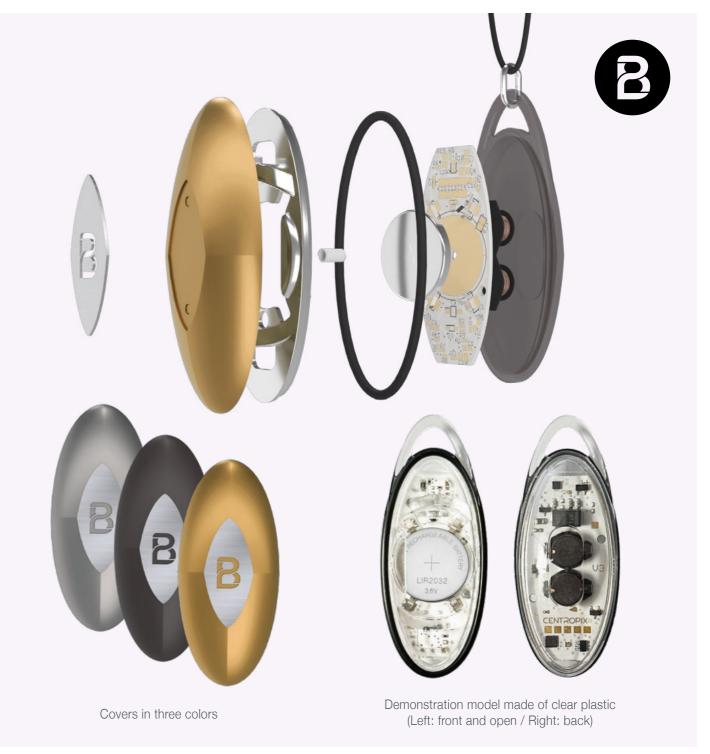

# **BUBBLE<sup>2</sup>** a fusion of technology and style

In our ongoing journey to find solutions to the challenges of our time, we are proud to present our latest creation - the BUBBLE<sup>2</sup>.

This unique "frequency jewelry" with three interchangeable covers represents a groundbreaking advancement toward holistic well-being.

### Technology

The BUBBLE<sup>2</sup> combines leading German technology with Swiss engineering and is thoughtfully made of medical grade biocompatible materials.

Its unique electronic concept includes magnetic coils, powerful intelligent control electronics, and light pulses.

The interchangeable cover allows you to design your device according to your personal taste.

The B<sup>2</sup> is splash-proof and can easily be updated using the intelligent inductive charging unit via infrared (without Bluetooth or Wi-Fi radiation) and is easy to update.

You can replace the battery yourself as needed.

Experience technology at a new level!