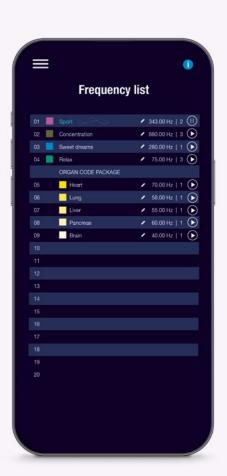

## Individual experiences are ready to customize

The easy to use frequency wheel on the app offers setting options aligned with your chosen frequency package.

With full activation using the complete frequency package, you can select frequencies in the range from 0.076 hertz to 1,000 hertz.

Customize your BUBBLE<sup>2</sup> precisely to your individual requirements.

By saving your preferred frequencies in a practical frequency list, you have quick access to use them at any time.

Indispensable B<sup>2</sup> in-app tools offer the convenience of diversity to the fullest.