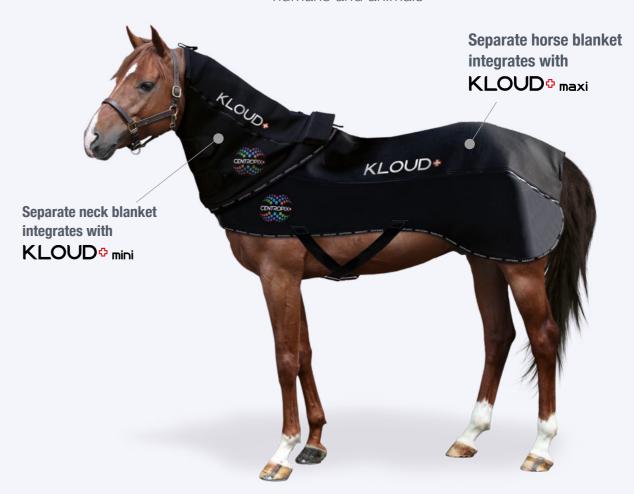

# Pioneering multifunctional wellness technologies

2 in 1 Solution: KLOUD innovation for both humans and animals

Prof. Dr. Wolf A. Kafka

If you want to understand the universe,
then think in terms of energy,
frequency and vibration!