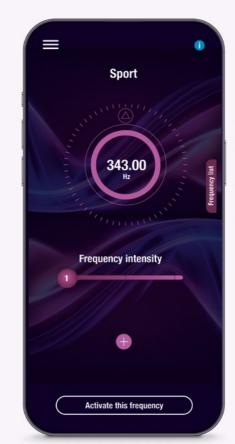

## Individual experiences are ready to customize

The easy to use frequency wheel on the app offers setting options aligned with your chosen frequency package.

With full activation using the complete frequency package, you can select frequencies in the range from 0.076 hertz to 1,000 hertz.

Customize your BUBBLE<sup>2</sup> precisely to your individual requirements.

By saving your preferred frequencies in a practical frequency list, you have quick access to use them at any time.

Indispensable B<sup>2</sup> in-app tools offer the convenience of diversity to the fullest.

Organize your week precisely according to your wishes - simply select the appropriate frequency for your working hours, sports, rest periods, etc.

With up to seven fixed program changes per day, there are no limits to your creativity.