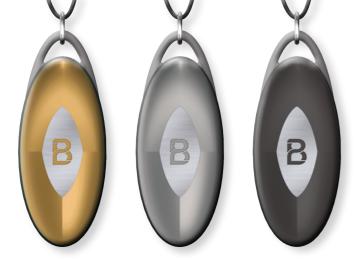

# **BUBBLE<sup>2</sup>** a fusion of technology and style

In our ongoing journey to find solutions to the challenges of our time, we are proud to present our latest creation - the BUBBLE<sup>2</sup>.

This unique "frequency jewelry" with three interchangeable covers represents a groundbreaking advancement toward holistic well-being.

The interchangeable cover allows you to design your device according to your personal taste.

The B<sup>2</sup> is splash-proof and can easily be updated using the intelligent inductive charging unit via infrared (without Bluetooth or Wi-Fi radiation) and is easy to update.