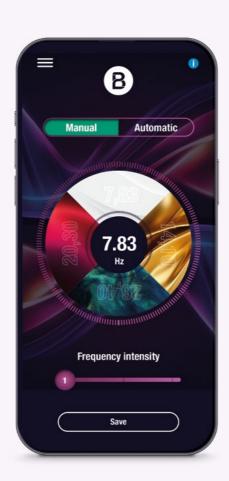

### Standard frequencies (Schumann)

Discover the power of Schumann frequencies with the BUBBLE<sup>2</sup> and experience the effect of four unique natural frequencies, which are included in the purchase price.

- 7.83 Hz
- 14.10 Hz
- 20.30 Hz
- 26.40 Hz

The  $B^2$  is charged with the Schumann frequency of 7.83 Hz and intensity level 1 (approx. 40  $\mu$ T) as standard and can also be operated without an app.