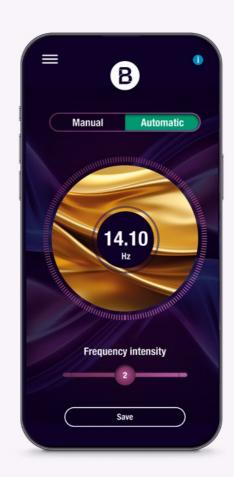

#### The "autopilot"

Experience ultimate comfort for your health in the autopilot mode of the BUBBLE<sup>2</sup>. In addition to four powerful Schumann frequencies and three intensity levels, the basic package also offers fully automatic adjustment.

The BUBBLE<sup>2</sup> and its intelligent charging station are able to retrieve the current Schumann resonance frequencies and automatically find the optimum setting for the day. To do this, simply place your BUBBLE<sup>2</sup> on the charging station for a few seconds.