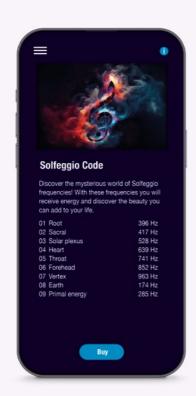

# Enhance your B<sup>2</sup> experience with exciting frequency packages

Immerse yourself in the harmonic world using the sacred Solfeggio sound frequencies!

These frequencies are known worldwide and are said to trigger special effects on body, mind and soul. They are also said to positively influence our DNA.

With our optional frequency packages, which you can test free of charge for 30 days, there are many possibilities to customize frequencies according to your individual needs. Previously designed packages offer an inspiring introduction to the world of harmonious well-being.

Experience the transformative power of various frequencies and create your own B<sup>2</sup>!