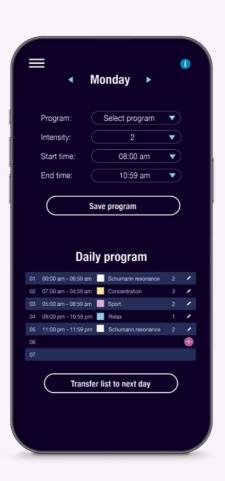

#### The daily planner

Customize each day of the week according to your needs:

The daily plan input form offers you the flexibility to configure each day of the week according to your personal preferences and needs.

In this way, you can optimize the B<sup>2</sup> individually to compliment your daily rhythm of activity or rest. This daily plan forms the basis for your weekly schedule!

### The weekly plan

The BUBBLE<sup>2</sup> App presents an innovative function called The Weekly Plan. Specially developed for the optional frequencies, this plan allows you to customize it to your individual needs. Your BUBBLE<sup>2</sup> automatically switches to the desired frequencies at the times you specify.

Organize your week precisely according to your wishes - simply select the appropriate frequency for your working hours, sports, rest periods, etc.

With up to seven fixed program changes per day, there are no limits to your creativity.