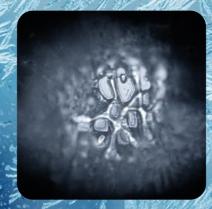

## Study with Water Crystals

The water laboratory Hado Life of Dipl. Ing. MSc Rasmus Gaupp-Berghausen has been investigating water for its formative properties for many years.

Water ice crystal photography is the method developed by Dr. Emoto to examine frozen water samples at 200x magnification in a reflected light microscope.

Based on the findings of Dr. Emoto, the form-giving image forces of water are examined and illustrated by ice crystal images. Good and above all natural water is characterized by particularly beautiful and harmonious appearing forms.

Each sample of reverse osmosis water was exposed to a WiFi router for ten minutes before each experiment.

A water sample was placed on the **KLOUD** for 15 minutes at program 5 and highest intensity.

And the last sample was placed between the WiFi router and the **COCOON** with its three standard cards (e-smog, sleep well, hawaii harmony) for 10 minutes.

The results are truly fascinating!

### **KLOUD**

Test duration: 15 minutes