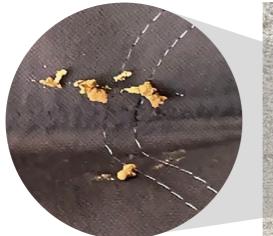

# Animals and the KLOUD:

It says quite a lot when bees build their hive on the **KLOUD**; cats and dogs have chosen the **KLOUD**; as their favorite spot, chickens lay their eggs on the **KLOUD**; and horses sniff the **KLOUD**;. Animals are very sensitive and have a keen sense for the value of magnetic fields. For this reason, we at **CENTROPIX**; have developed a **VET-SET**. When using the **KLOUD**; with other animals we suggest using the protective water-repellent **KLOUD**; **COVER** for hygienic practice.