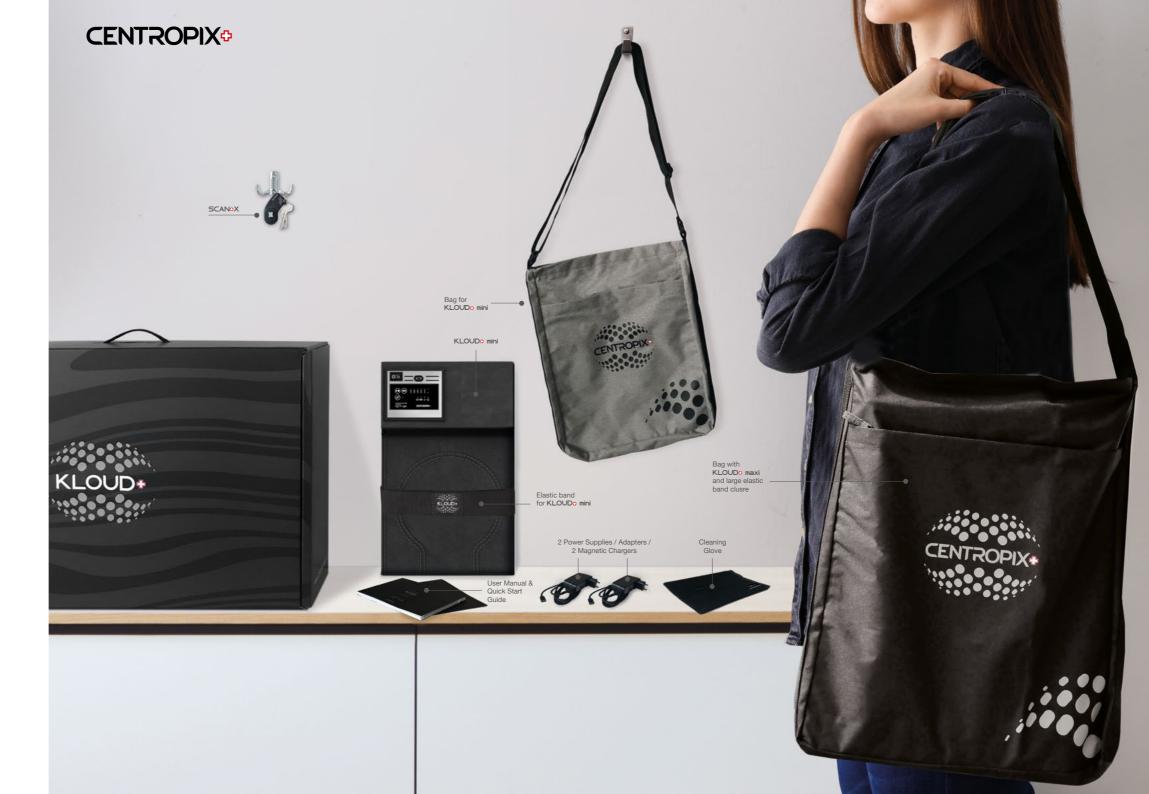

# Complete System

This luxurious at-home wellness system has everything you need wherever you go. The KLOUD: Complete System includes both the KLOUD: maxi and KLOUD: mini along with branded carrying bags, power adapters and charging cables, a special glove for cleaning, and the user manual. With this package is the SCAN:X, which allows you to acoustically check the Kafka Signal.

## Hygenic Protection

Protective fitted KLOUD: COVERS are washable and moisture resistant, made from medical grade material. COVERS are used in practices for applications with different patients in the human and veterinary field and easy to keep clean. Available in both maxi and mini sizes, the COVER will help keep your KLOUD: in great condition.