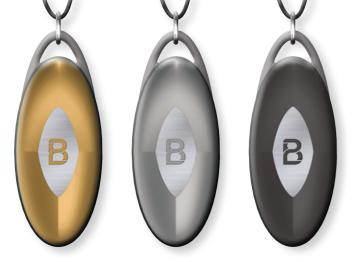

# **BUBBLE<sup>2</sup>** a fusion of technology and style

In our ongoing journey to find solutions to the challenges of our time, we are proud to present our latest creation - the BUBBLE<sup>2</sup>.

This unique "frequency jewelry" with three interchangeable covers represents a groundbreaking advancement toward holistic well-being.

### Technology

The BUBBLE<sup>2</sup> combines leading German technology with Swiss engineering and is thoughtfully made of medical grade biocompatible materials.

Its unique electronic concept includes magnetic coils, powerful intelligent control electronics, and light pulses.

The interchangeable cover allows you to design your device according to your personal taste.

The B<sup>2</sup> is splash-proof and can easily be updated using the intelligent inductive charging unit via infrared (without Bluetooth or Wi-Fi radiation) and is easy to update.