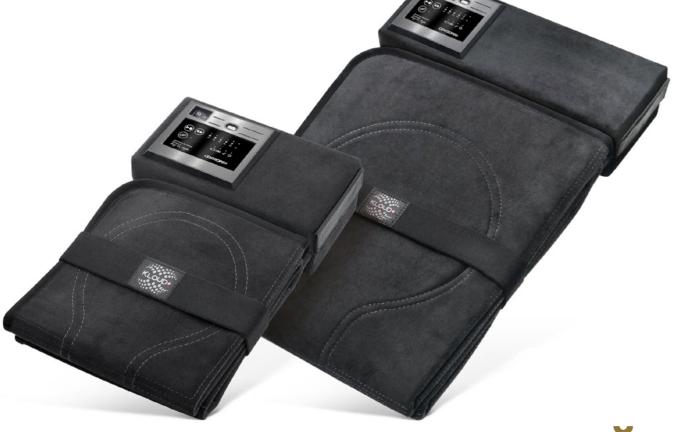

## One KLOUD:

### Numerous Possibilities

## Powerful Flexible Brilliant

One of the special features of the KLOUDo device are the various folding options. This not only amplifies the patented signal, but also offers countless and very convenient application possibilities. The average maximum intensity (microtesla) of both applicators is approximately 100 µT. This varies within the programs and can of course also be adjusted to individual needs. As you fold the device the average intensity increases. Thus, the strength of the signal can be almost doubled for effect.