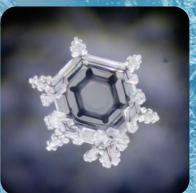

## Study with Water Crystals

The water laboratory Hado Life of Dipl. Ing. MSc Rasmus Gaupp-Berghausen has been investigating water for its formative properties for many years.

Water ice crystal photography is the method developed by Dr. Emoto to examine frozen water samples at 200x magnification in a reflected light microscope.

Based on the findings of Dr. Emoto, the form-giving image forces of water are examined and illustrated by ice crystal images. Good and above all natural water is characterized by particularly beautiful and harmonious appearing forms.

Each sample of reverse osmosis water was exposed to a WiFi router for ten minutes before each experiment.

A water sample was placed on the **KLOUD** for 15 minutes at program 5 and highest intensity.

And the last sample was placed between the WiFi router and the **COCOON** with its three standard cards (e-smog, sleep well, hawaii harmony) for 10 minutes.

The results are truly fascinating!