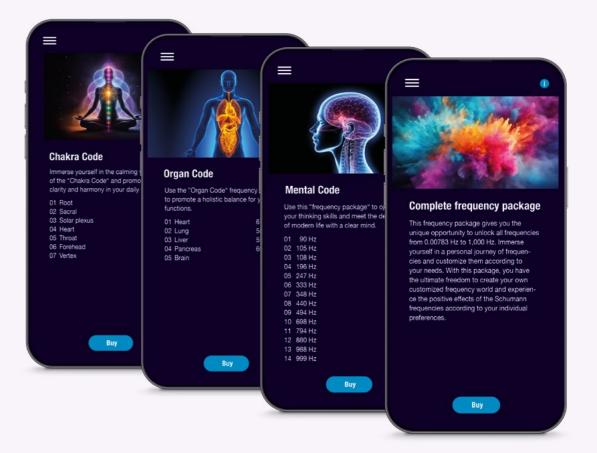

# Individual experiences are ready to customize

The easy to use frequency wheel on the app offers setting options aligned with your chosen frequency package.

With full activation using the complete frequency package, you can select frequencies in the range from 0.076 hertz to 1,000 hertz.