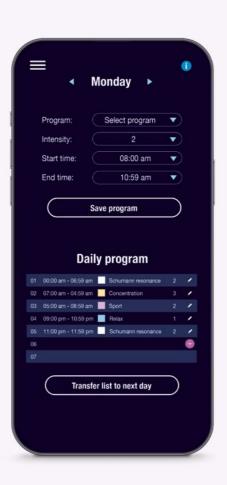

### The daily planner

Customize each day of the week according to your needs:

The daily plan input form offers you the flexibility to configure each day of the week according to your personal preferences and needs.

In this way, you can optimize the B<sup>2</sup> individually to compliment your daily rhythm of activity or rest. This daily plan forms the basis for your weekly schedule!

### The weekly plan

The BUBBLE<sup>2</sup> App presents an innovative function called The Weekly Plan. Specially developed for the optional frequencies, this plan allows you to customize it to your individual needs. Your BUBBLE<sup>2</sup> automatically switches to the desired frequencies at the times you specify.

Organize your week precisely according to your wishes - simply select the appropriate frequency for your working hours, sports, rest periods, etc.

With up to seven fixed program changes per day, there are no limits to your creativity.