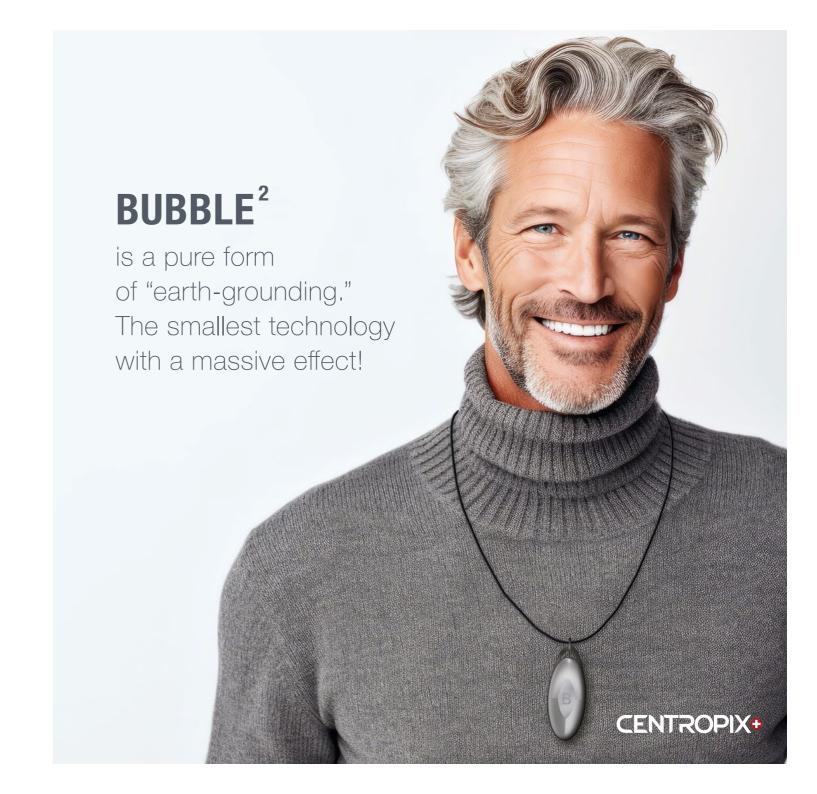

# **BUBBLE<sup>2</sup>** a fusion of technology and style

In our ongoing journey to find solutions to the challenges of our time, we are proud to present our latest creation - the BUBBLE<sup>2</sup>.

This unique "frequency jewelry" with three interchangeable covers represents a groundbreaking advancement toward holistic well-being.

# Wearing the B<sup>2</sup> properly

The BUBBLE<sup>2</sup> is preferably worn on the chest just below the sternum, near the area of the solar plexus.

According to chakra teachings, this particular positioning facilitates pure life energy and creates a direct connection between the solar plexus chakra (gut feeling/healthy digestion) and the third eye chakra (subconscious/consciousness/well-being center) and feeds the morphogenetic energy field.

This special positioning enables the BUBBLE<sup>2</sup> to focus its innovative functions on these energy centers.