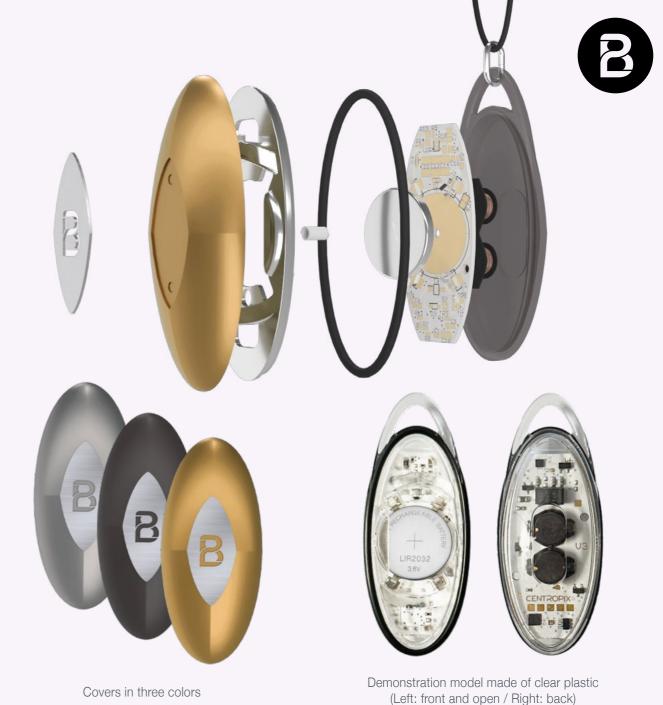

# **BUBBLE<sup>2</sup>** a fusion of technology and style

In our ongoing journey to find solutions to the challenges of our time, we are proud to present our latest creation - the BUBBLE<sup>2</sup>.

This unique "frequency jewelry" with three interchangeable covers represents a groundbreaking advancement toward holistic well-being.

### Technology

The BUBBLE<sup>2</sup> combines leading German technology with Swiss engineering and is thoughtfully made of medical grade biocompatible materials.

Its unique electronic concept includes magnetic coils, powerful intelligent control electronics, and light pulses.

The interchangeable cover allows you to design your device according to your personal taste.

The B<sup>2</sup> is splash-proof and can easily be updated using the intelligent inductive charging unit via infrared (without Bluetooth or Wi-Fi radiation) and is easy to update.

You can replace the battery yourself as needed.

Experience technology at a new level!