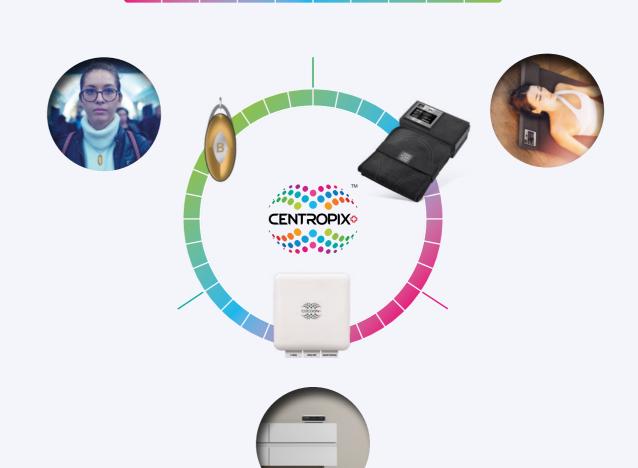

### Complete Life Energy

The **CENTROPIX** products complement each other perfectly. They protect against the the invisible dangers of modern stressors and recharge missing life energy. The **KLOUD** supplies your body with life energy by means of molecular activation - energy that is needed to maintain life-sustaining processes. The **COCOON** Room Converter vitalizes non-thermal e-smog into information codes which protect the body's self-preservation mechanisms. The **BUBBLE** which also vitalizes non-thermal e-smog and provides valuable information codes, is probably the smallest pulsating electromagnetic field (PEMF), which can recharge your body around the clock. All of these functions are in just one small wearable pendant that you can enjoy wherever you go.