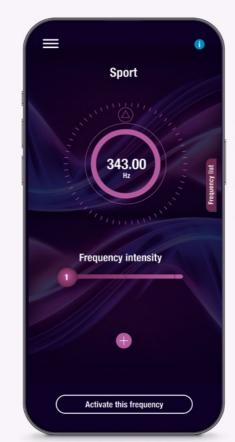

# Individual experiences are ready to customize

The easy to use frequency wheel on the app offers setting options aligned with your chosen frequency package.

With full activation using the complete frequency package, you can select frequencies in the range from 0.076 hertz to 1,000 hertz.

Customize your BUBBLE<sup>2</sup> precisely to your individual requirements.

By saving your preferred frequencies in a practical frequency list, you have quick access to use them at any time.

Indispensable B<sup>2</sup> in-app tools offer the convenience of diversity to the fullest.