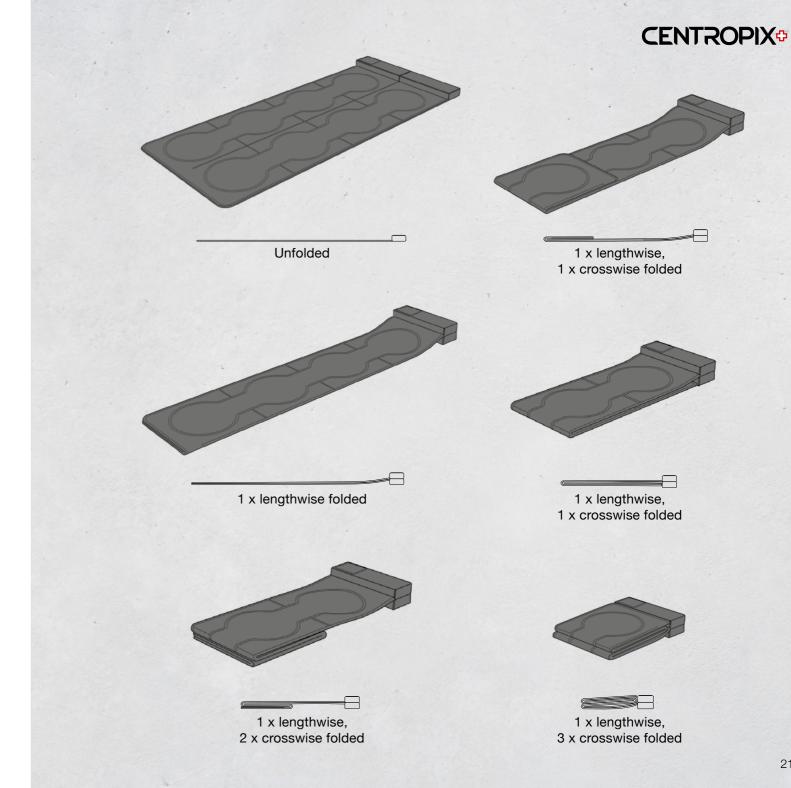

## One KLOUD:

### Numerous Possibilities

## Powerful Flexible Brilliant

One of the special features of the KLOUDo device are the various folding options. This not only amplifies the patented signal, but also offers countless and very convenient application possibilities. The average maximum intensity (microtesla) of both applicators is approximately 100 µT. This varies within the programs and can of course also be adjusted to individual needs. As you fold the device the average intensity increases. Thus, the strength of the signal can be almost doubled for effect.