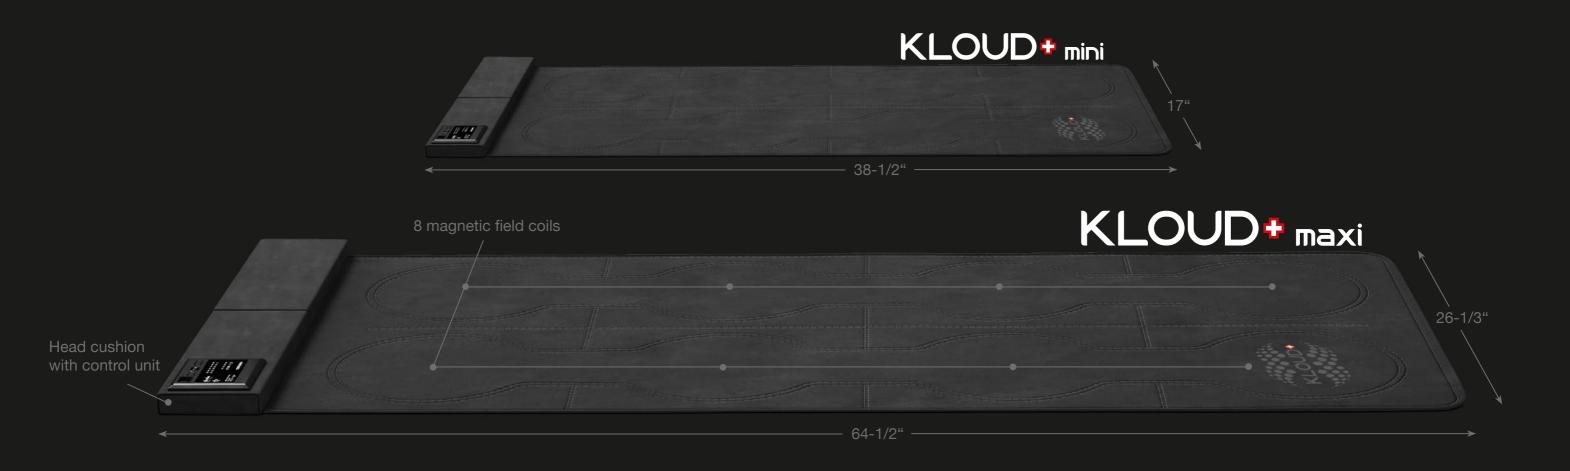

# The KLOUD The Life Energizer

Introducing a new development that has never existed like this before! The **KLOUD** • offers a wellness experience at the highest level: mobile - uncomplicated - effective.

### Benefits

The **KLOUD** is the world's first PEMA applicator to feature the break-through KAFKA PEMA signal. It contains a cloud-based and patented technology, which can be controlled via the **CENTROPIX** app or the manual applicator. This award-winning device is lightweight and foldable, easy to use on the go, with convenient mobile phone use.