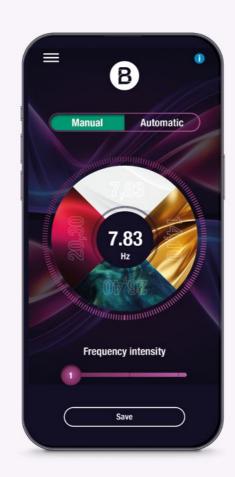

## Standard frequencies (Schumann)

Discover the power of Schumann frequencies with the BUBBLE<sup>2</sup> and experience the effect of four unique natural frequencies, which are included in the purchase price.

- 7.83 Hz
- 14.10 Hz
- 20.30 Hz
- 26.40 Hz

The  $B^2$  is charged with the Schumann frequency of 7.83 Hz and intensity level 1 (approx. 40  $\mu$ T) as standard and can also be operated without an app.