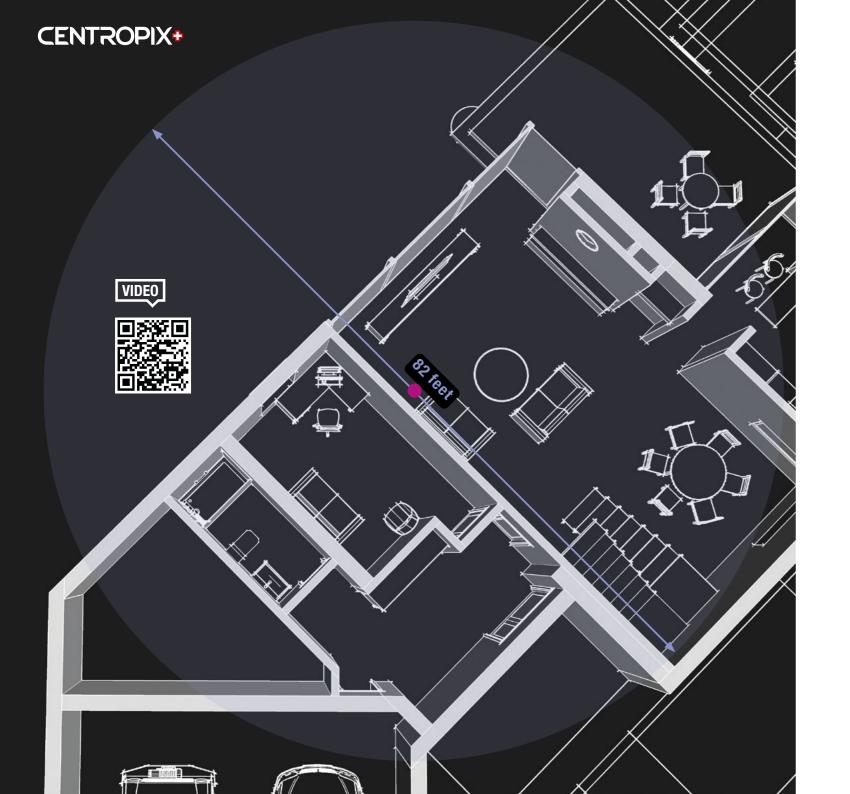

# Protected in Every Life Situation

Whether at home, in the office, in the gym, or in a practice – the COCOON: is indispensable. In a spherical effective circle of at least 82 feet in diameter, the COCOON: vitalizes non-thermal E-Smog and provides your family and guests or your patients with beneficial information codes that can enhance their lives. A selection of different information codes gives you the possibility to adapt the COCOON: to everyday life situations.