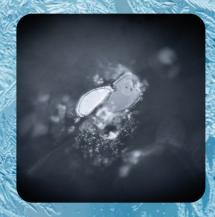

## Study with Water Crystals

The water laboratory Hado Life of Dipl. Ing. MSc Rasmus Gaupp-Berghausen has been investigating water for its formative properties for many years.

Water ice crystal photography is the method developed by Dr. Emoto to examine frozen water samples at 200x magnification in a reflected light microscope.

Based on the findings of Dr. Emoto, the form-giving image forces of water are examined and illustrated by ice crystal images. Good and above all natural water is characterized by particularly beautiful and harmonious appearing forms.

Each sample of reverse osmosis water was exposed to a WiFi router for ten minutes before each experiment.

A water sample was placed on the **KLOUD** for 15 minutes at program 5 and highest intensity.

And the last sample was placed between the WiFi router and the **COCOON** with its three standard cards (e-smog, sleep well, hawaii harmony) for 10 minutes.

The results are truly fascinating!