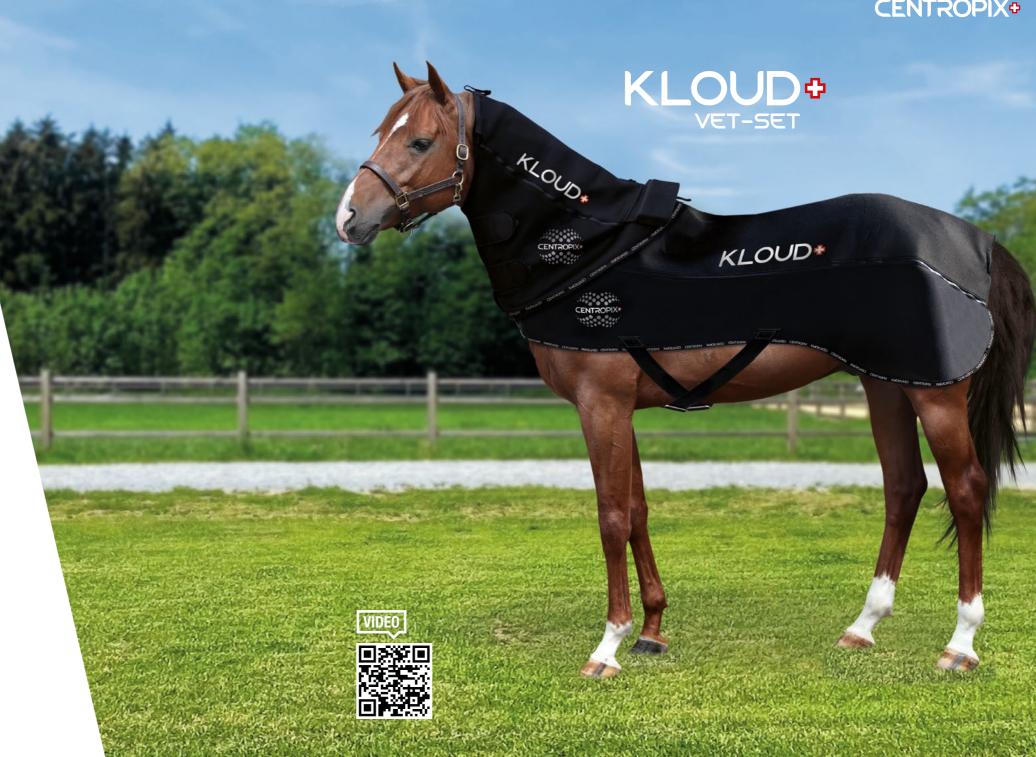

## Wellness For Your Horse

**CENTROPIX** o is proud to introduce the **KLOUD** o **VET-SET**, the first ever PEMA technology for any size horse delivering fast results with a safe application. The sophisticated Kafka signal can support the selfpreservation processes of our horses. Countless users of the **KLOUD VET-SETs** recommend sessions to support tournament preparation, transportation, or post workout recovery, and much more. It is easy to use with the cordless integrated control unit, with manual or downloadable programming. Simply insert the KLOUD: technology within the neck piece or horse blanket. Use the hygienic covers for added protection.