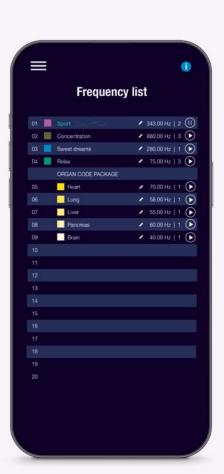

Customize your BUBBLE<sup>2</sup> precisely to your individual requirements.

By saving your preferred frequencies in a practical frequency list, you have quick access to use them at any time.

Indispensable B<sup>2</sup> in-app tools offer the convenience of diversity to the fullest.