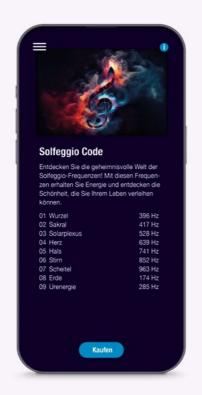

# Enhance your B<sup>2</sup> experience with exciting frequency packages

Immerse yourself in the harmonic world using the sacred Solfeggio sound frequencies!

These frequencies are known worldwide and are said to trigger special effects on body, mind and soul. They are also said to positively influence our DNA.

With our optional frequency packages, which you can test free of charge for 30 days, there are many possibilities to customize frequencies according to your individual needs. Previously designed packages offer an inspiring introduction to the world of harmonious well-being.

Experience the transformative power of various frequencies and create your own B<sup>2</sup>!

# Individual experiences are ready to customize

The easy to use frequency wheel on the app offers setting options aligned with your chosen frequency package.

With full activation using the complete frequency package, you can select frequencies in the range from 0.076 hertz to 1,000 hertz.