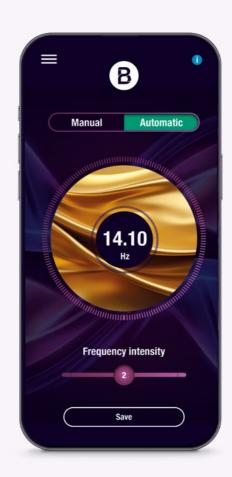

### The "autopilot"

Experience ultimate comfort for your health in the autopilot mode of the BUBBLE<sup>2</sup>. In addition to four powerful Schumann frequencies and three intensity levels, the basic package also offers fully automatic adjustment.

The BUBBLE<sup>2</sup> and its intelligent charging station are able to retrieve the current Schumann resonance frequencies and automatically find the optimum setting for the day. To do this, simply place your BUBBLE<sup>2</sup> on the charging station for a few seconds.