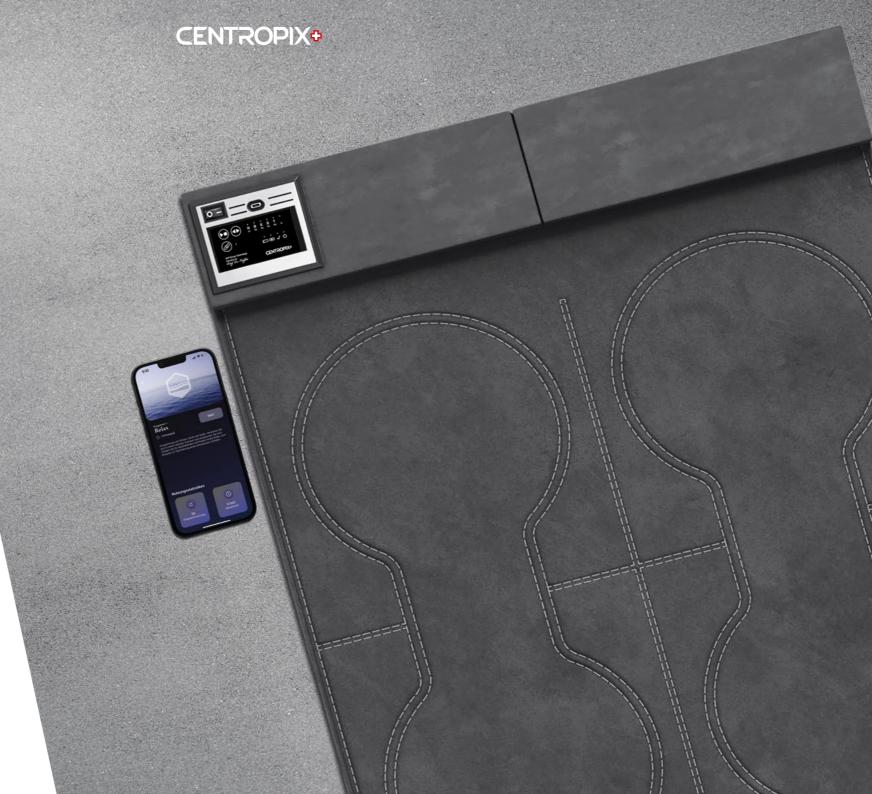

# CENTROPIXON Mobile Friendly

The **KLOUD**: is a wireless PEMA device that can be controlled with a downloadable application on your mobile device. With the **CENTROPIX**: app, usage is easy, accessible and convenient.

The app can be connected to multiple **KLOUDso** and offers a choice of five different programs and intensities. Of course, the **KLOUDo** can also be used manually.