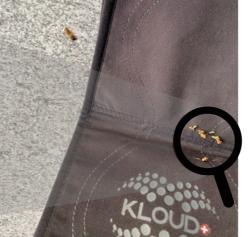

# Animals and the KLOUD:

It says quite a lot when bees build their hive on the **KLOUD**; cats and dogs have chosen the **KLOUD**; as their favorite spot, chickens lay their eggs on the **KLOUD**; and horses sniff the **KLOUD**;. Animals are very sensitive and have a keen sense for the value of magnetic fields. For this reason, we at **CENTROPIX**; have developed a **VET-SET**. When using the **KLOUD**; with other animals we suggest using the protective water-repellent **KLOUD**; **COVER** for hygienic practice.