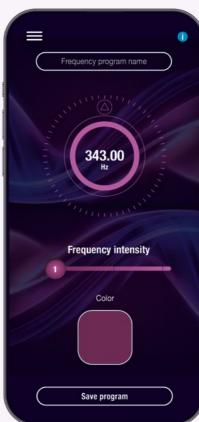

# Individual experiences are ready to customize

The easy to use frequency wheel on the app offers setting options aligned with your chosen frequency package.

With full activation using the complete frequency package, you can select frequencies in the range from 0.076 hertz to 1,000 hertz.

Customize your BUBBLE<sup>2</sup> precisely to your individual requirements.

By saving your preferred frequencies in a practical frequency list, you have quick access to use them at any time.

Indispensable B<sup>2</sup> in-app tools offer the convenience of diversity to the fullest.