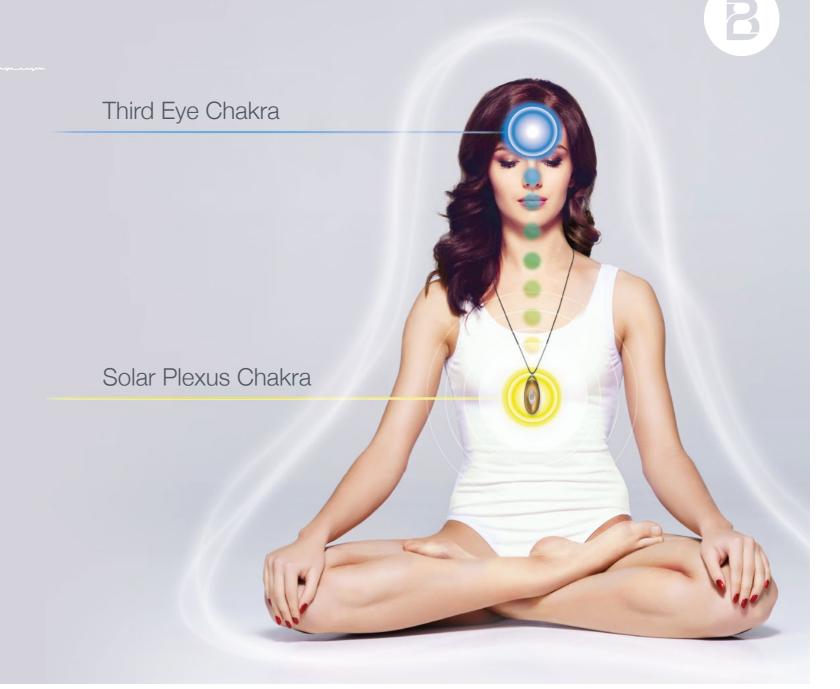

# Wearing the B<sup>2</sup> properly

The BUBBLE<sup>2</sup> is preferably worn on the chest just below the sternum, near the area of the solar plexus.

According to chakra teachings, this particular positioning facilitates pure life energy and creates a direct connection between the solar plexus chakra (gut feeling/healthy digestion) and the third eye chakra (subconscious/consciousness/well-being center) and feeds the morphogenetic energy field.

This special positioning enables the BUBBLE<sup>2</sup> to focus its innovative functions on these energy centers.