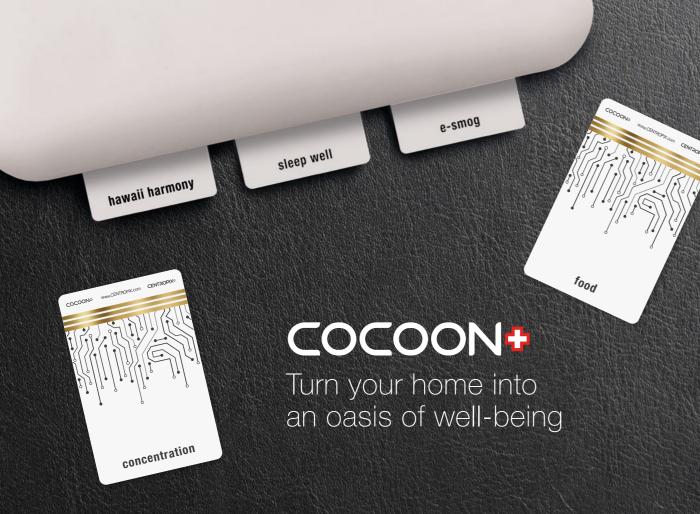

## Home Where You Feel Best

With sophisticated technology, the **COCON**: transforms any place into a harmonious and relaxing retreat where you can recharge your life energy and vitality. This discreet converter and active information code generator in a timeless and elegant design fits into any living space.

#### A complete wellness package in a room converter

Converter Cards are inserted into the COCOONo to captivate your home with feel-good frequencies. Each card is embedded with gold striped made of a special mix of materials that are proven to optimize the information code. By using the Converter Cards, the COCOONO emits different information codes into its effective circle. which are invaluable for your well-being. Up to six Converter Cards can be used simultaneously. Three Converter Cards (e-smog, sleep well, hawaii harmony) are included in the basic package with the COCOON: Room Converter. The other Converter Cards can be purchased separately.