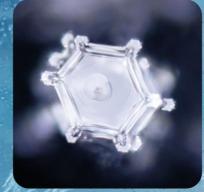

## Study with Water Crystals

The water laboratory Hado Life of Dipl. Ing. MSc Rasmus Gaupp-Berghausen has been investigating water for its formative properties for many years.

Water ice crystal photography is the method developed by Dr. Emoto to examine frozen water samples at 200x magnification in a reflected light microscope.

Based on the findings of Dr. Emoto, the form-giving image forces of water are examined and illustrated by ice crystal images. Good and above all natural water is characterized by particularly beautiful and harmonious appearing forms.

Each sample of reverse osmosis water was exposed to a WiFi router for ten minutes before each experiment.

A water sample was placed on the **KLOUD** for 15 minutes at program 5 and highest intensity.

And the last sample was placed between the WiFi router and the **COCOON** with its three standard cards (e-smog, sleep well, hawaii harmony) for 10 minutes.

The results are truly fascinating!

### COCOONO

Test duration: 10 minutes

STUDIES | RESEARCH | SCIENCE