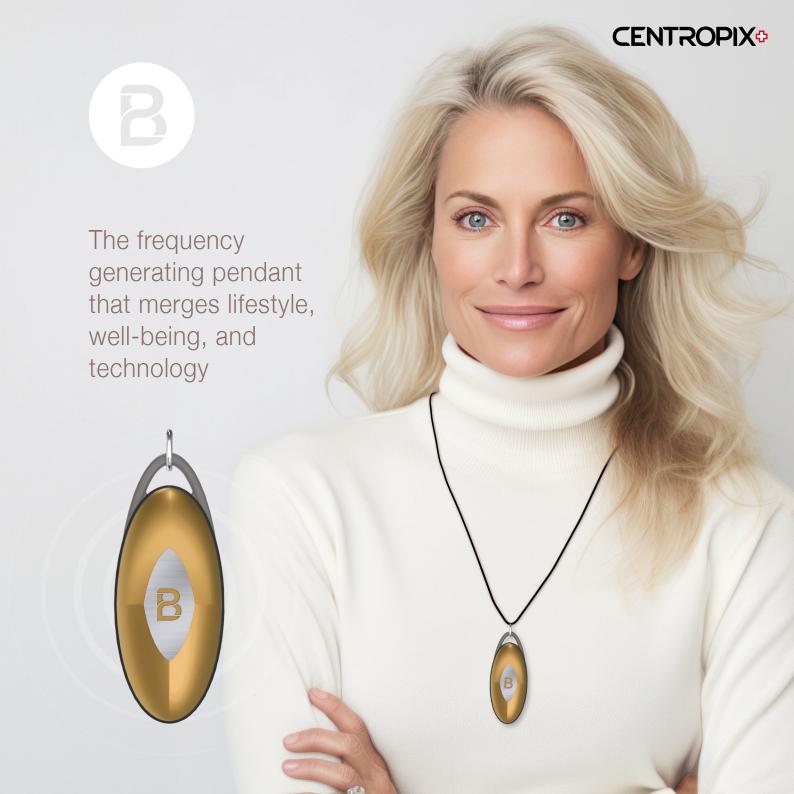

# **BUBBLE<sup>2</sup>** a fusion of technology and style

In our ongoing journey to find solutions to the challenges of our time, we are proud to present our latest creation - the BUBBLE<sup>2</sup>. This unique "frequency jewelry" with three interchangeable covers represents a groundbreaking advancement toward holistic well-being.

The  $B^2$  is a fashion accessory and at the same time a masterpiece of our engineers in the field of wellness and fitness. By integrating natural magnetic field conditions and earth resonance frequencies, better known as Schumann frequencies, the  $B^2$  becomes a stylish companion that can have positive effects on your well-being.

# Wearing the B<sup>2</sup> properly

The BUBBLE<sup>2</sup> is preferably worn on the chest just below the sternum, near the area of the solar plexus.

According to chakra teachings, this particular positioning facilitates pure life energy and creates a direct connection between the solar plexus chakra (gut feeling/healthy digestion) and the third eye chakra (subconscious/consciousness/well-being center) and feeds the morphogenetic energy field.