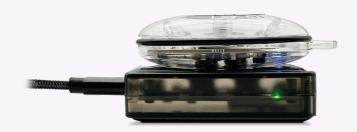

The BUBBLE<sup>2</sup> and its intelligent charging station are able to retrieve the current Schumann resonance frequencies and automatically find the optimum setting for the day. To do this, simply place your BUBBLE<sup>2</sup> on the charging station for a few seconds.

### Technology

The BUBBLE<sup>2</sup> combines leading German technology with Swiss engineering and is thoughtfully made of medical grade biocompatible materials.

Its unique electronic concept includes magnetic coils, powerful intelligent control electronics, and light pulses.

The interchangeable cover allows you to design your device according to your personal taste.

The B<sup>2</sup> is splash-proof and can easily be updated using the intelligent inductive charging unit via infrared (without Bluetooth or Wi-Fi radiation) and is easy to update.