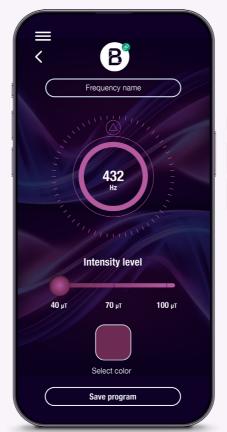

# The frequency wheel and the frequency list

The frequency wheel, which is optionally available in the shop, allows you to customize frequencies in the range from 1 to 1,000 Hertz individually and precisely to your needs.

By saving your preferred frequencies in a practical frequency list, you have quick access to use them at any time.

Indispensable B<sup>2</sup> in-app tools offer the convenience of diversity to the fullest.