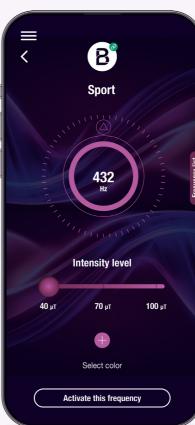

### Standard frequencies (Schumann)

Discover the power of Schumann frequencies with the BUBBLE<sup>2</sup> and experience the effect of four unique natural frequencies, which are included in the purchase price.

- 7.83 Hz
- 14.10 Hz
- 20.30 Hz
- 26.40 Hz

The  $B^2$  is charged with the Schumann frequency of 7.83 Hz and the lowest intensity level (approx. 40  $\mu$ T) as standard and can also be operated without an app.