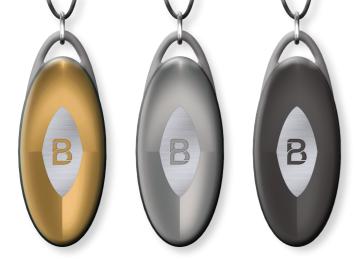

# **BUBBLE<sup>2</sup>** a fusion of technology and style

In our ongoing journey to find solutions to the challenges of our time, we are proud to present our latest creation - the BUBBLE<sup>2</sup>. This unique "frequency jewelry" with three interchangeable covers represents a groundbreaking advancement toward holistic well-being.

The interchangeable cover allows you to design your device according to your personal taste.

The B<sup>2</sup> is splash-proof and can easily be updated using the intelligent inductive charging unit via infrared (without Bluetooth or Wi-Fi radiation) and is easy to update.