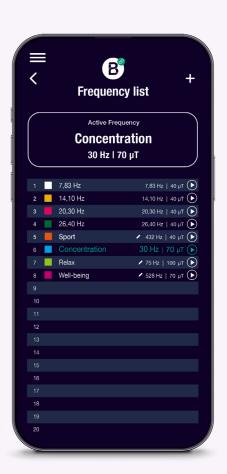

# The frequency wheel and the frequency list

The frequency wheel, which is optionally available in the shop, allows you to customize frequencies in the range from 1 to 1,000 Hertz individually and precisely to your needs.

By saving your preferred frequencies in a practical frequency list, you have quick access to use them at any time.

Indispensable B<sup>2</sup> in-app tools offer the convenience of diversity to the fullest.