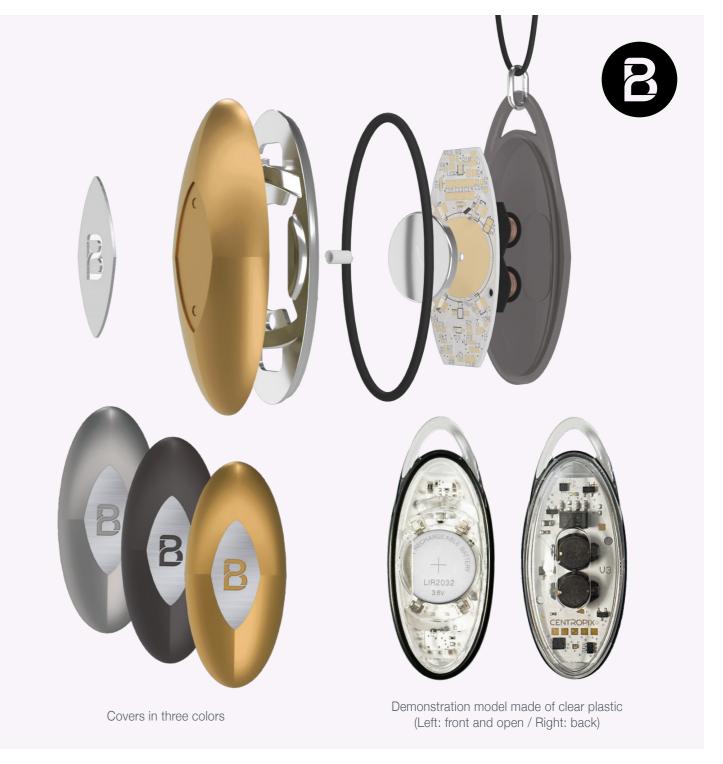

### Technology

The BUBBLE<sup>2</sup> combines leading German technology with Swiss engineering and is thoughtfully made of medical grade biocompatible materials.

Its unique electronic concept includes magnetic coils, powerful intelligent control electronics, and light pulses.

The interchangeable cover allows you to design your device according to your personal taste.

The B<sup>2</sup> is splash-proof and can easily be updated using the intelligent inductive charging unit via infrared (without Bluetooth or Wi-Fi radiation) and is easy to update.

You can replace the battery yourself as needed.

Experience technology at a new level!

If you want to understand the universe,
then think in terms of energy,
frequency and vibration!

Nikola Tesla