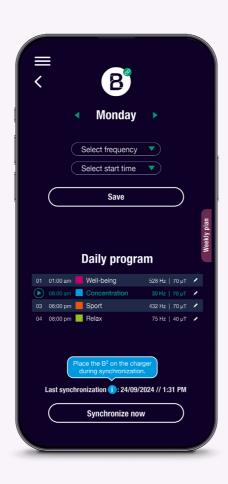

#### The daily planner

Customize each day of the week according to your needs:

The daily plan input form offers you the flexibility to configure each day of the week according to your personal preferences and needs.

In this way, you can optimize the B<sup>2</sup> individually to compliment your daily rhythm of activity or rest. This daily plan forms the basis for your weekly schedule!

### The weekly plan

The BUBBLE<sup>2</sup> App presents an innovative function called The Weekly Plan. Specially developed for the optional frequencies, this plan allows you to customize it to your individual needs. Your BUBBLE<sup>2</sup> automatically switches to the desired frequencies at the times you specify.

Organize your week precisely according to your wishes - simply select the appropriate frequency for your working hours, sports, rest periods, etc.

Experience the freedom of individual frequency design with the B<sup>2</sup> weekly plan!