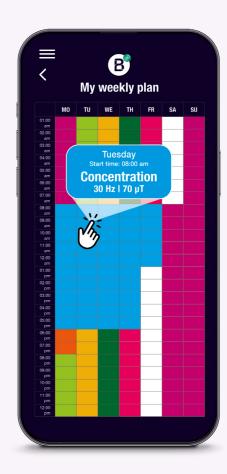

### The weekly plan

The BUBBLE<sup>2</sup> App presents an innovative function called The Weekly Plan. Specially developed for the optional frequencies, this plan allows you to customize it to your individual needs. Your BUBBLE<sup>2</sup> automatically switches to the desired frequencies at the times you specify.

Organize your week precisely according to your wishes - simply select the appropriate frequency for your working hours, sports, rest periods, etc.

Experience the freedom of individual frequency design with the B<sup>2</sup> weekly plan!