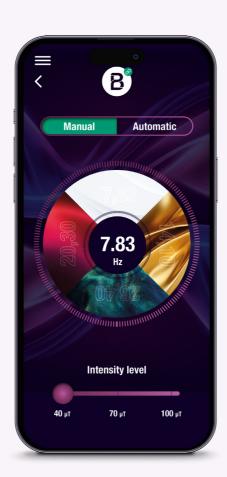

### Standard frequencies (Schumann)

Discover the power of Schumann frequencies with the BUBBLE<sup>2</sup> and experience the effect of four unique natural frequencies, which are included in the purchase price.

- 7.83 Hz
- 14.10 Hz
- 20.30 Hz
- 26.40 Hz

The  $B^2$  is charged with the Schumann frequency of 7.83 Hz and the lowest intensity level (approx. 40  $\mu$ T) as standard and can also be operated without an app.

# The frequency wheel and the frequency list

The frequency wheel, which is optionally available in the shop, allows you to customize frequencies in the range from 1 to 1,000 Hertz individually and precisely to your needs.