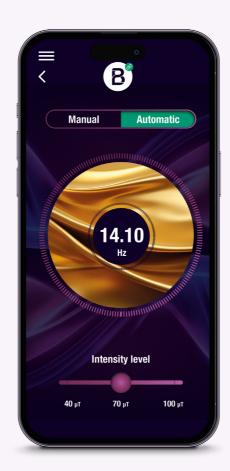

#### The "autopilot"

Experience ultimate comfort for your health in the autopilot mode of the BUBBLE<sup>2</sup>. In addition to four powerful Schumann frequencies and three intensity levels, the basic package also offers fully automatic adjustment.

The BUBBLE<sup>2</sup> and its intelligent charging station are able to retrieve the current Schumann resonance frequencies and automatically find the optimum setting for the day. To do this, simply place your BUBBLE<sup>2</sup> on the charging station for a few seconds.