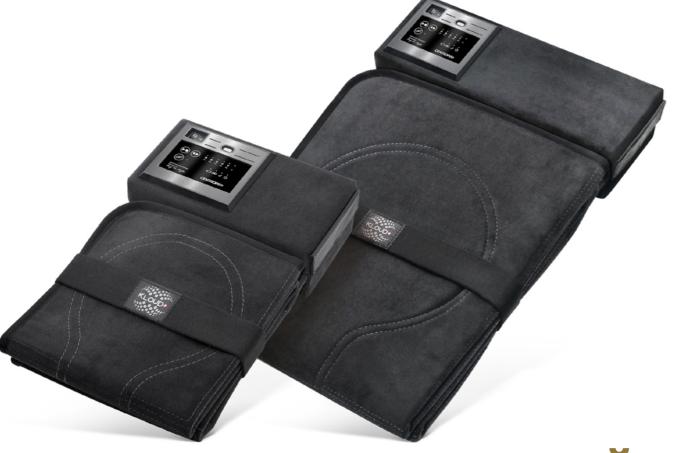

## Powerful Flexible Brilliant

One of the special features of the **KLOUD** device are the various folding options. This not only amplifies the patented signal, but also offers countless and very convenient application possibilities. The average maximum intensity (microtesla) of both applicators is approximately 100  $\mu$ T. This varies within the programs and can of course also be adjusted to individual needs. As you fold the device the average intensity increases. Thus, the strength of the signal can be almost doubled for effect.

# With CENTROPIX, you have a choice

KLOUD\* mini KLOUD maxi Head cushion with control unit