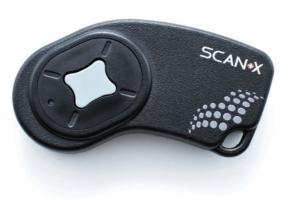

## **SCANOX**

With the practical **SCAN**oX for the **KLOUD**o, electromagnetic fields can be indicated using acoustic signals. Use it to reveal the unique Kafka signal in your **KLOUDo**. The **SCANoX** is ideal for inspiring prospective customers.