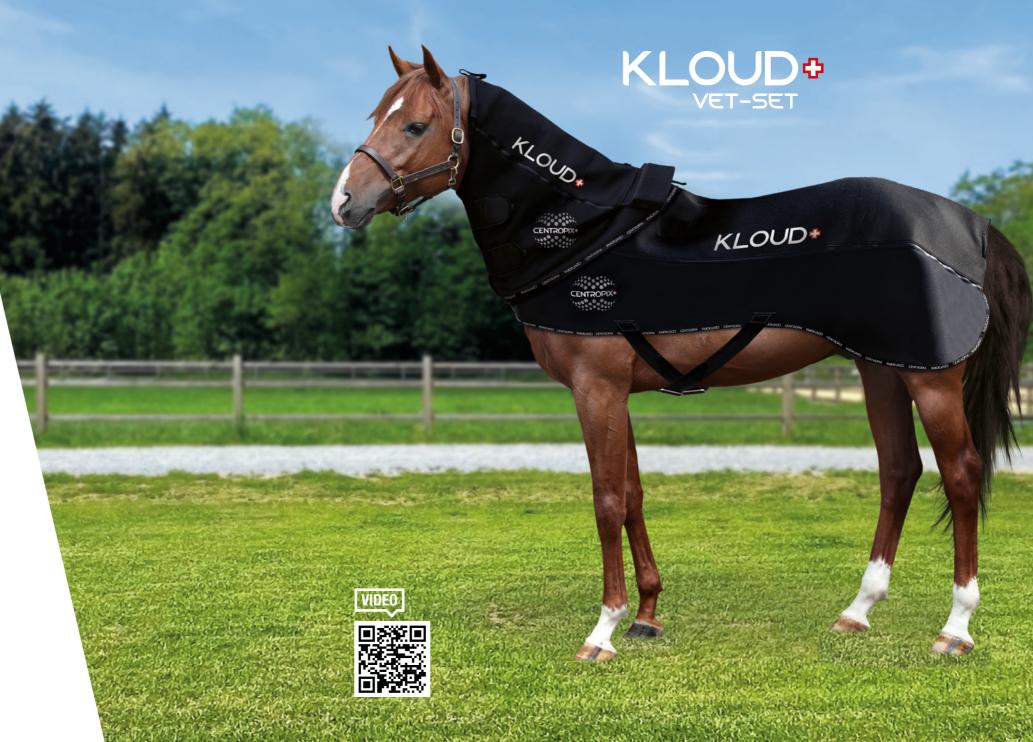

## Wellness For Your Horse

**CENTROPIX** is proud to introduce the **KLOUD VET-SET**, the first ever PEMA technology for any size horse delivering fast results with a safe application. The sophisticated Kafka signal can support the self-preservation processes of our horses. Countless users of the **KLOUD VET-SETs** recommend sessions to support tournament preparation, transportation, or post workout recovery, and much more. It is easy to use with the cordless integrated control unit, with manual or downloadable programming. Simply insert the **KLOUD** technology within the neck piece or horse blanket. Use the hygienic covers for added protection.

# Animals and the KLOUD:

It says quite a lot when bees build their hive on the **KLOUD**o, cats and dogs have chosen the **KLOUD**o as their favorite spot, chickens lay their eggs on the **KLOUD**o and horses sniff the **KLOUD**o. Animals are very sensitive and have a keen sense for the value of magnetic fields. For this reason, we at **CENTROPIX**o have developed a **VET-SET**. When using the **KLOUD**o with other animals we suggest using the protective water-repellent **KLOUD**o **COVER** for hygienic practice.