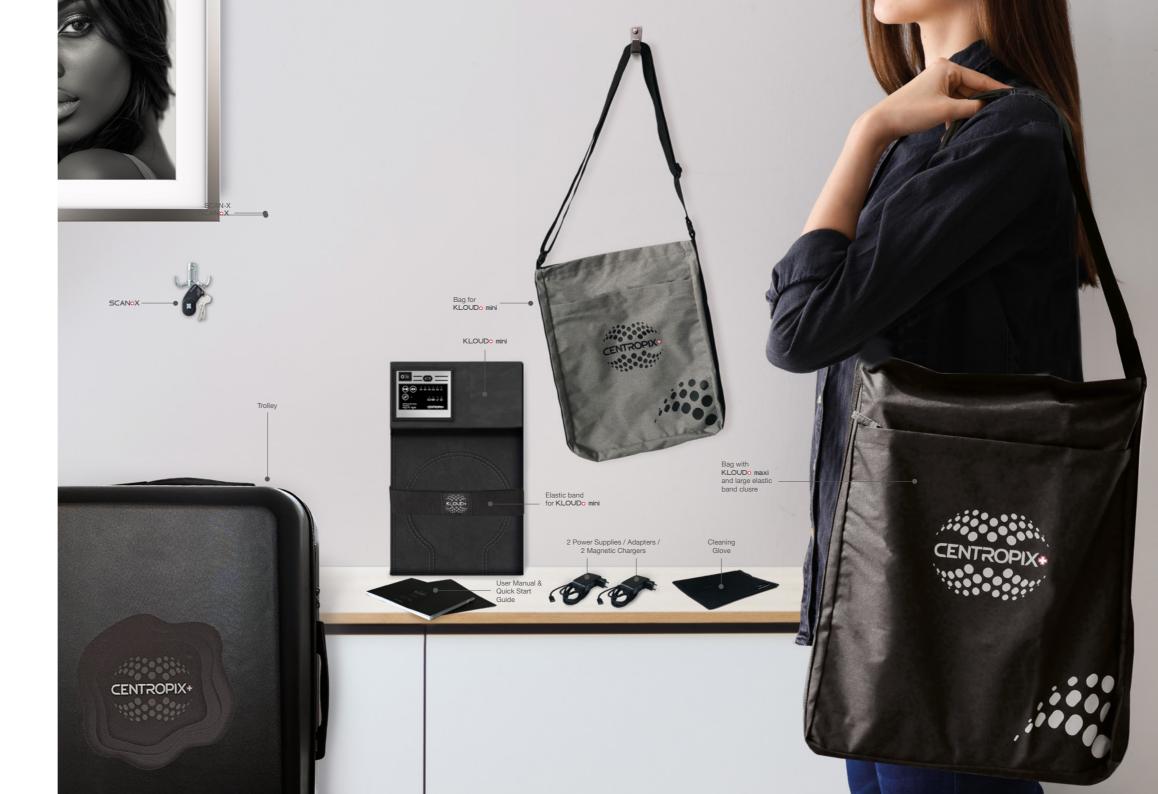

### Benefits

The **KLOUD** is the world's first PEMA applicator to feature the breakthrough KAFKA PEMA signal. It contains a cloud-based and patented technology, which can be controlled via the **CENTROPIX** app or the manual applicator. This award-winning device is lightweight and foldable, easy to use on the go, with convenient mobile phone use.

## Award-Winning!

The design of the **KLOUD**: is enjoyed by users, and recognized by design professionals. In 2022, the board of the German Design Award, one of the most recognized design awards worldwide, has honored the **KLOUD**: with a Special Mention Award. This award highlights the contribution that excellent design can make to create practical solutions in our environment.