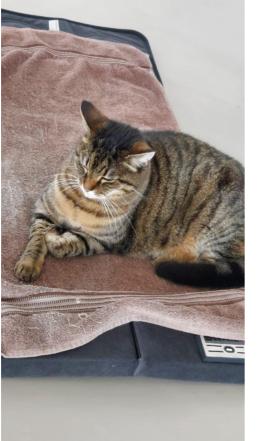

# Animals and the KLOUD:

It says quite a lot when bees build their hive on the **KLOUD**o, cats and dogs have chosen the **KLOUD**o as their favorite spot, chickens lay their eggs on the **KLOUD**o and horses sniff the **KLOUD**o. Animals are very sensitive and have a keen sense for the value of magnetic fields. For this reason, we at **CENTROPIX**o have developed a **VET-SET**. When using the **KLOUD**o with other animals we suggest using the protective water-repellent **KLOUD**o **COVER** for hygienic practice.