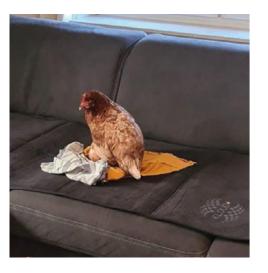

# Animals and the KLOUD:

It says quite a lot when bees build their hive on the **KLOUD**o, cats and dogs have chosen the **KLOUD**o as their favorite spot, chickens lay their eggs on the **KLOUD**o and horses sniff the **KLOUD**o. Animals are very sensitive and have a keen sense for the value of magnetic fields. For this reason, we at **CENTROPIX**o have developed a **VET-SET**. When using the **KLOUD**o with other animals we suggest using the protective water-repellent **KLOUD**o **COVER** for hygienic practice.