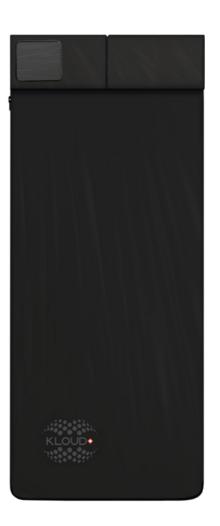

# The KLOUD \* The Life Energizer

Introducing a new development that has never existed like this before! The **KLOUD** • offers a wellness experience at the highest level: mobile - uncomplicated - effective,

The sophisticated technology, based on PEMA (pulsating electromagnetic activation), activates the right processes in your body, which not only supplies your body with vital life energy, but can also add support to your natural self-preservation.

### Benefits

The **KLOUD** is the world's first PEMA applicator to feature the breakthrough KAFKA PEMA signal. It contains a cloud-based and patented technology, which can be controlled via the **CENTROPIX** app or the manual applicator. This award-winning device is lightweight and foldable, easy to use on the go, with convenient mobile phone use.