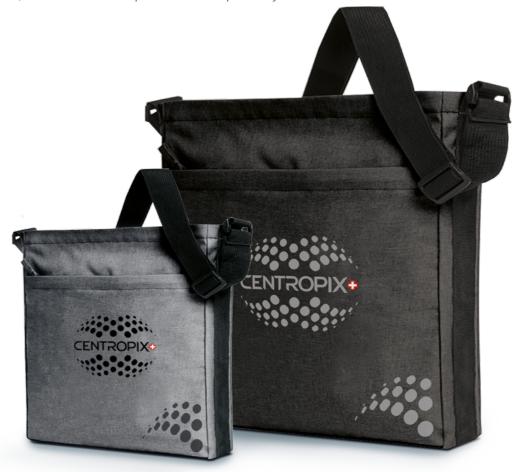

## **CENTROPIX®** Bags

With the practical carrying bags from **CENTROPIX**°, you can take your **KLOUD**° with you everywhere. The branded bags are included with the purchase of a **KLOUD**°, but can also be purchased separately.