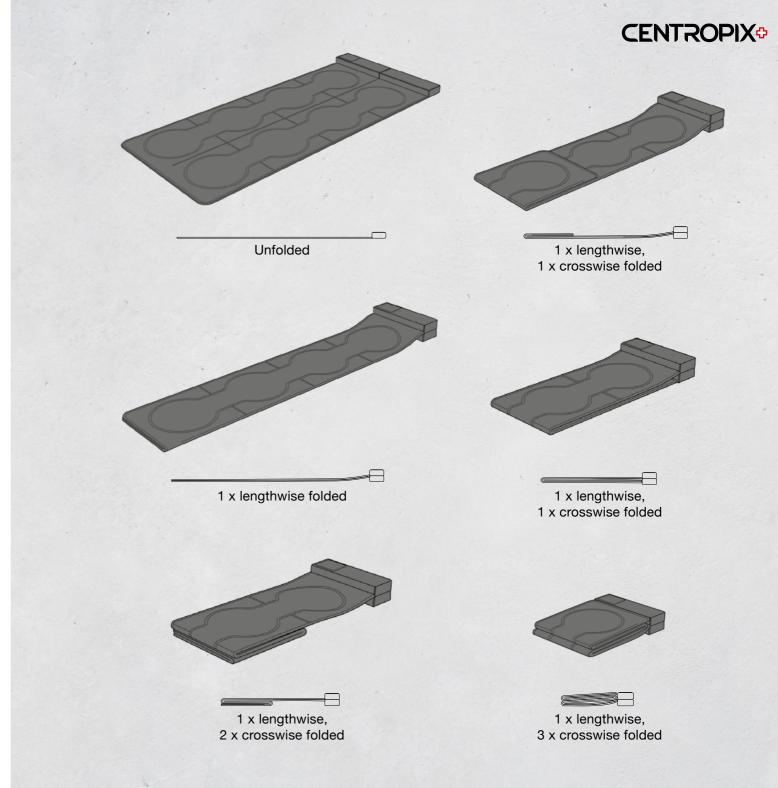

## Powerful Flexible Brilliant

One of the special features of the **KLOUD** device are the various folding options. This not only amplifies the patented signal, but also offers countless and very convenient application possibilities. The average maximum intensity (microtesla) of both applicators is approximately 100  $\mu$ T. This varies within the programs and can of course also be adjusted to individual needs. As you fold the device the average intensity increases. Thus, the strength of the signal can be almost doubled for effect.