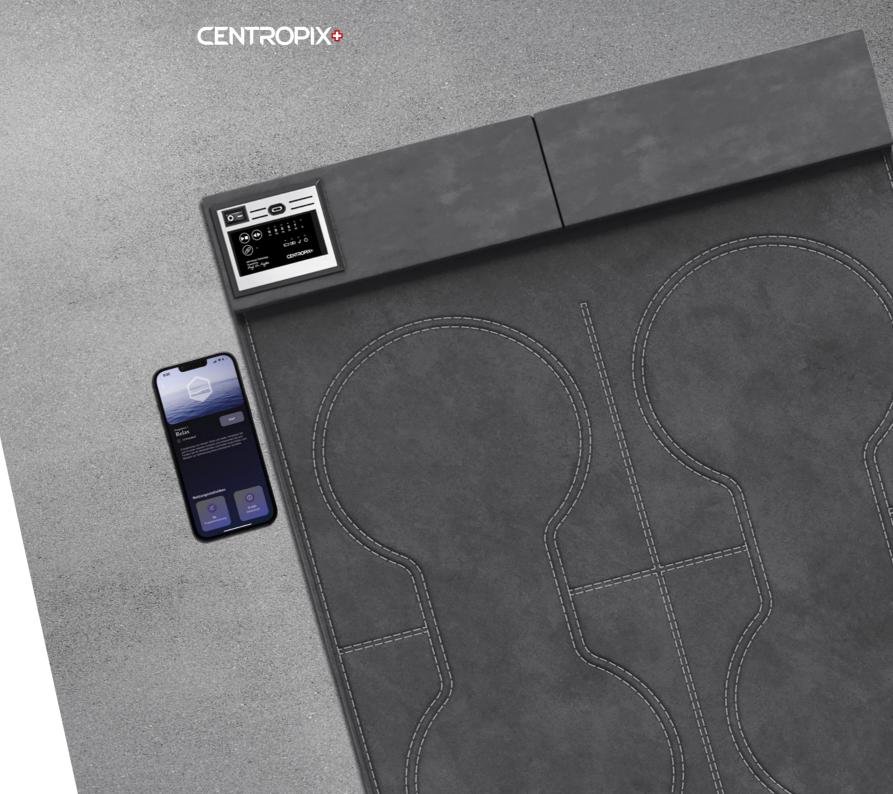

# CENTROPIXON Mobile Friendly

The **KLOUD**: is a wireless PEMA device that can be controlled with a downloadable application on your mobile device. With the **CENTROPIX**: app, usage is easy, accessible and convenient.

The app can be connected to multiple **KLOUDso** and offers a choice of five different programs and intensities. Of course, the **KLOUDo** can also be used manually.