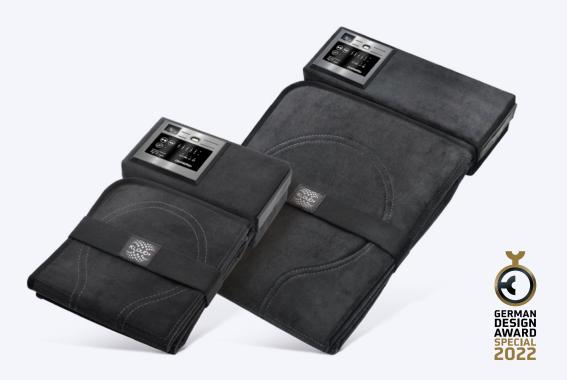

## Powerful Flexible Brilliant

One of the special features of the **KLOUD** device are the various folding options. This not only amplifies the patented signal, but also offers countless and very convenient application possibilities. The average maximum intensity (microtesla) of both applicators is approximately 100  $\mu$ T. This varies within the programs and can of course also be adjusted to individual needs. As you fold the device the average intensity increases. Thus, the strength of the signal can be almost doubled for effect.

# With CENTROPIX, you have a choice

KLOUD\* mini KLOUD maxi Head cushion with control unit

## Award-Winning!

The design of the **KLOUD**: is enjoyed by users, and recognized by design professionals. In 2022, the board of the German Design Award, one of the most recognized design awards worldwide, has honored the **KLOUD**: with a Special Mention Award. This award highlights the contribution that excellent design can make to create practical solutions in our environment.