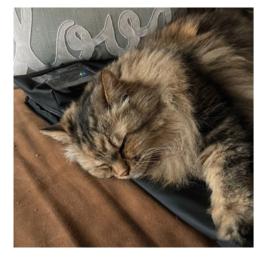

# Animals and the KLOUD:

It says quite a lot when bees build their hive on the **KLOUD**o, cats and dogs have chosen the **KLOUD**o as their favorite spot, chickens lay their eggs on the **KLOUD**o and horses sniff the **KLOUD**o. Animals are very sensitive and have a keen sense for the value of magnetic fields. For this reason, we at **CENTROPIX**o have developed a **VET-SET**. When using the **KLOUD**o with other animals we suggest using the protective water-repellent **KLOUD**o **COVER** for hygienic practice.